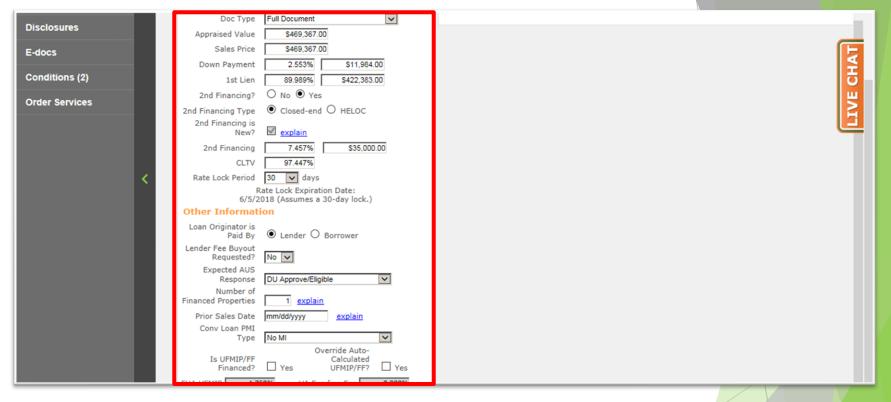

2. In the Property & Loan Info section, complete all required fields (indicated by a red "x").

Mountain West Financial, Inc.

12/29/2020

3. In the Property & Loan Info section, complete any additional fields that pertain to the loan.

Make sure to select the 2<sup>nd</sup> financing radio button

**00-A.** Once this is selected you will input the 2nd Financing percentage / loan amount which will allow the pricing engine to recognize there is a 2nd lien on this transaction.