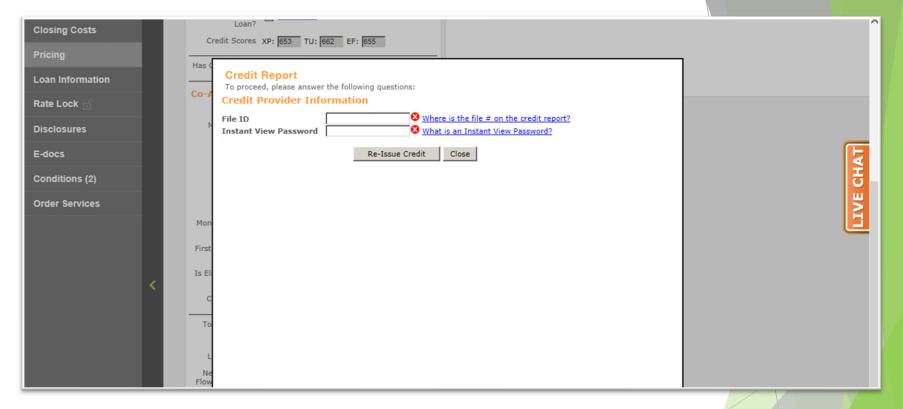

8. Click either "Order New Credit Report", "Re-Issue Credit Report" or "Upgrade Existing Credit Report to Tri-Merge Report".

Mountain West Financial, Inc.

**11.** A window will appear, asking for various information, dependent upon Credit Provider. Enter required information.

Mountain West Financial, Inc.

12/29/2020