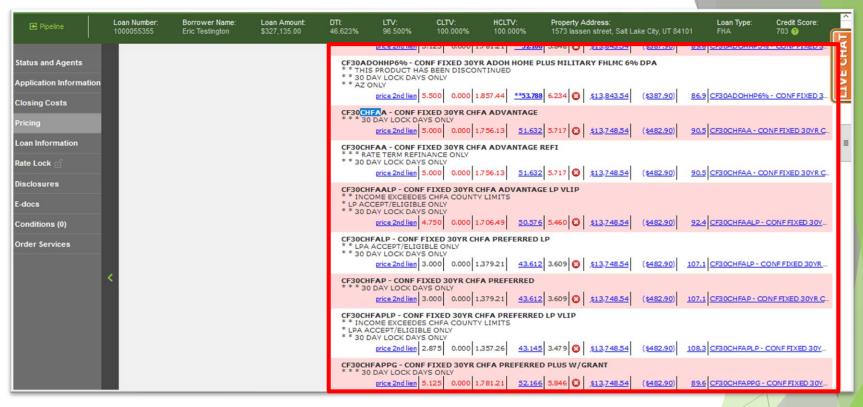

Mountain West Financial, Inc.

12/29/2020

|                                              |      | Mount<br>Finan               | ain West<br>cial Inc              |                                       | WHY MWF                                | BOLT V LOAN     | PRODUCTS -        | GROW YOUR              | BUSINESS CONTAC                                 | CT BROKE    | R APPROVAL        |                        |      |
|----------------------------------------------|------|------------------------------|-----------------------------------|---------------------------------------|----------------------------------------|-----------------|-------------------|------------------------|-------------------------------------------------|-------------|-------------------|------------------------|------|
| E Pipeline                                   |      | Number:<br>055355            | Borrower Name:<br>Eric Testington | Loan Amount:<br>\$327,135.00          | DTI:<br>46.623%                        | LTV:<br>96.500% | CLTV:<br>100.000% | HCLTV:<br>100.000%     | Property Address:<br>1573 lassen street, Addiso | n, TX 75001 | Loan Type:<br>FHA | Credit Score:<br>703 🥑 | СНАТ |
| Status and Agents<br>Application Informatio  |      | cing                         |                                   |                                       |                                        |                 |                   |                        |                                                 |             |                   |                        | LIVE |
| Closing Costs<br>Pricing<br>Loan Information |      | Run Scenario<br>Run Scenario |                                   | to DU (Seamless)<br>to LPA (Seamless) | Results Fill <u>Term</u> 10 Yet        |                 | Amortization Ty   | <b>ype</b><br>7 Year A | Product Type<br>RM ✔ Conventional               | FHA         | Г                 | Price                  | =    |
| Rate Lock 🗇                                  | Hori |                              | er interest: 60 mo                |                                       | ☐ 15 Ve<br>☐ 20 Ve<br>Payment<br>▼ P&I | ar Other        | 3 Year ARN        | _                      | ARM HomeReady                                   | USDA        | Number o          | f Programs: 194        |      |
| E-docs                                       |      | plication #1 P               | Property & Loan Info              |                                       | Advanced Filt                          |                 |                   |                        |                                                 |             |                   |                        | _    |
| <b>15.</b> Clic<br>Mountain West Fina        |      | Price                        | ·"·                               |                                       |                                        |                 |                   | 12/29/2020             | 18                                              |             |                   |                        |      |

|                         | Horizon of borrower             | r interest: 60 months ( <u>explain</u> )                     | ✓ P8.      |                | ] I/O     |          |              |               |           |      |                    |                       |              |                                                                        |
|-------------------------|---------------------------------|--------------------------------------------------------------|------------|----------------|-----------|----------|--------------|---------------|-----------|------|--------------------|-----------------------|--------------|------------------------------------------------------------------------|
| Status and Agents       | Application #1 Pro              | operty & Loan Info                                           | Advanced F |                | _ 1/0     |          |              |               |           |      |                    |                       |              |                                                                        |
| Application Information | Property Info                   | rmation                                                      | Alert Mes  | sages          |           |          |              |               |           |      |                    |                       |              |                                                                        |
|                         | Street Address                  | 1573 lassen street                                           |            | not been order | red for A | Applicat | ion #1. Plea | ase order o   | redit for | more | e accurate res     | ults.                 |              |                                                                        |
| Closing Costs           | Zip Code                        | 80203 State CO 🗸                                             |            |                |           |          |              |               |           |      |                    |                       |              |                                                                        |
| Pricing                 | County                          | Denver 🗸                                                     | First Lien | Results        |           |          |              |               |           |      |                    |                       |              |                                                                        |
|                         | City                            | Denver                                                       |            |                |           |          |              |               |           | *    | The second dis     |                       |              | Rates shown in red are expired<br>er's non-financed settlement charges |
| Loan Information        | In Rural Area?                  | Yes <u>explain</u>                                           |            |                |           |          |              |               |           |      | The costs dis      | splayed are tr        | **           | <ul> <li>exceeds the MAX DTI / No Income</li> </ul>                    |
| Rate Lock               | Property Use                    | Primary Residence 🗸                                          |            | ſ              | RATE      | POINTS   | PAYMENT      | рπ            | APR       | QM   | CLOSING            | CASH TO               | RESERVE      |                                                                        |
|                         | Has Non-<br>Occupant Co-        |                                                              |            |                | KATE      | POINTS   | PATPIENT     | Du            | APK       | Qm   | COSTS              | CLOSE                 | MONTHS       |                                                                        |
| Disclosures             | Borrower?                       |                                                              | - 30 YR F  | IXED CONVE     |           |          |              |               |           |      |                    |                       |              |                                                                        |
| E-docs                  | Property Type<br>Structure Type | Developed                                                    |            | price 2nd lien | 3.500     | 0.000    | 1,468.98     | <u>46.728</u> | 4.275     | 0    | <u>\$13,748.54</u> | ( <u>\$482.90</u> )   | <u>100.0</u> | CF30CHFAPPS - CONF FIXED 30Y                                           |
|                         | New                             |                                                              |            | price 2nd lien | 3.000     | 0.000    | 1,379.21     | <u>43.612</u> | 3.609     | 8    | <u>\$13,748.54</u> | ( <u>\$482.90</u> )   | <u>107.1</u> | CF30CHFAP - CONF FIXED 30VR C                                          |
| Conditions (0)          | Construction?<br>Additional     | Ves                                                          | - 30 VD E  | IXED FHA B     |           |          |              |               |           |      |                    |                       |              |                                                                        |
| Order Services          | Monthly Housing                 |                                                              | - 30 16 1  | price 2nd lien |           | 0.000    | 1,538,31     | 47.975        | 5.117     | 8    | \$19,523,40        | \$5,241.96            | 95.1         | FF30CHFASPPG - FHA FIXED 30VR                                          |
|                         | Expenses<br>Owner's Title       | \$472.43 calculate                                           |            | price 2nd lien |           | 0.000    | 1,423.71     | 45.535        |           | -    | \$19,523,40        | \$5,241.96            |              | FF30CHFASPPS - FHA FIXED 30YR                                          |
|                         | Insurance                       | Use estimated title cost.                                    |            |                | 3.000     |          | 1,379.21     | 44.588        |           | -    | \$19,523,40        | \$5,241.96            |              | FF30CHFAFSP - FHA FIXED 30YR                                           |
| <                       |                                 | <ul> <li>Use cost quoted by<br/>borrower/realtor.</li> </ul> |            |                | 2.750     |          | 1,335.50     | 43.657        |           | -    | \$19,523,40        | \$5,241.96            |              | FF30CHFASP - FHA FIXED 30YR C                                          |
|                         | Loan Informa                    | tion                                                         |            |                |           |          |              |               |           | •    |                    |                       |              |                                                                        |
|                         | Is Renovation                   | Ves                                                          | - 30 YR F  | IXED FHA       |           |          |              |               |           | - 1  |                    |                       |              | I                                                                      |
|                         | Loan?                           | ⊥ Yes<br>✓ Ves                                               | +          | price 2nd lien | 5.125     |          | 1,781.21     | <u>53.144</u> |           | -    | <u>\$10,998.50</u> |                       |              | FF30 - FHA FIXED 30YR                                                  |
|                         | Impound?<br>Doc Type            |                                                              | +          |                | 5.000     |          | 1,756.13     | <u>52.611</u> |           | -    | <u>\$11,476.11</u> | ( <u>\$2,805.33</u> ) |              | FF30 - FHA FIXED 30YR                                                  |
|                         | Appraised Value                 | S339.000.00                                                  | +          | price 2nd lien | 4.875     | -1.956   | 1,731.23     | <u>52.081</u> | 6.128     | -    | <u>\$12,820.64</u> | ( <u>\$1,460.80</u> ) | <u>89.7</u>  | FF30 - FHA FIXED 30YR                                                  |
|                         | Sales Price                     | \$339,000.00                                                 | +          | price 2nd lien | 4.750     | -2.030   | 1,706.49     | <u>51.554</u> | 6.000     | 0    | <u>\$12,578.56</u> | ( <u>\$1,702.88</u> ) | 90.6         | FF30 - FHA FIXED 30YR                                                  |
|                         | Down Payment                    | 0.000% \$0.00                                                | +          | price 2nd lien | 4.625     | -1.763   | 1,681.93     | <u>51.032</u> | 5.873     | 0    | <u>\$13,452.01</u> | ( <u>\$829.43</u> )   | <u>91.6</u>  | FF30 - FHA FIXED 30VR                                                  |
|                         | 1st Lien                        | 96.500% \$327,135.00                                         | +          | price 2nd lien | 4.500     | -1.617   | 1,657.54     | <u>50.513</u> | 5.745     | 8    | <u>\$13,929.63</u> | ( <u>\$351.81</u> )   | 92.5         | FF30 - FHA FIXED 30VR                                                  |
|                         | 2nd Financing?                  |                                                              | +          | price 2nd lien | 4.375     | -1.206   | 1,633.34     | <u>49.997</u> | 5.618     | 0    | <u>\$15,274.15</u> | <u>\$992.71</u>       | <u>93.0</u>  | FF30 - FHA FIXED 30YR                                                  |
|                         | 2nd Financing?                  |                                                              | +          | price 2nd lien | 4.250     | -1.014   | 1,609.31     | <u>49.486</u> | 5.491     | 0    | <u>\$15,902.25</u> | <u>\$1,620.81</u>     | <u>93.7</u>  | FF30 - FHA FIXED 30YR                                                  |
|                         | Type                            | ● Closed-end ○ HELOC                                         | +          | price 2nd lien | 4.125     | -0.925   | 1,585.46     | <u>48.978</u> | 5.363     | 0    | \$16,193,40        | <u>\$1,911.96</u>     | 94.6         | FF30 - FHA FIXED 30YR                                                  |
|                         | 2nd Financing is<br>New?        | explain                                                      | +          | price 2nd lien | 4.000     | -0.892   | 1,561.79     | 48.475        | 5.236     | 0    | \$16,301.36        | <u>\$2,019.92</u>     | <u>95.5</u>  | FF30 - FHA FIXED 30YR                                                  |
|                         | 2nd Financing                   | 3.500% \$11,885.00                                           | +          | price 2nd lien | 3.875     | -0.511   | 1,538.31     | 47.975        | 5.108     | Θ    | <u>\$17,547.74</u> | <u>\$3,266.30</u>     | 95.9         | FF30 - FHA FIXED 30YR                                                  |
|                         | CLTV                            | 100.000%                                                     | +          | price 2nd lien | 3.750     | -2.049   | 1,515.01     | 47.479        | 4.981     | 0    | \$12,516.40        | (\$1,765.04)          | <u>98.4</u>  | FF30 - FHA FIXED 30YR                                                  |