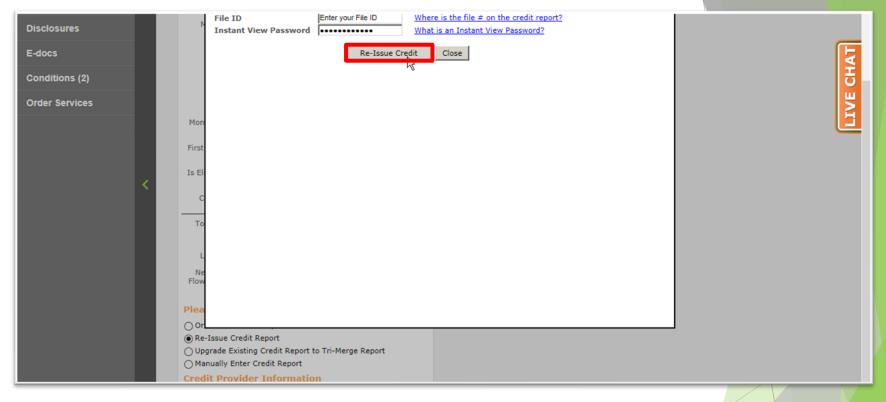

**11.** A window will appear, asking for various information, dependent upon Credit Provider. Enter required information.

Mountain West Financial, Inc.

12/29/2020

### **12.** Click either "Order Credit", "Re-Issue Credit" or "Upgrade Credit" (Based on Step 8).

Mountain West Financial, Inc.

| Status and Agents       | Pricing                                                   |                              |                    |                                               |                                                  |            |               | IVE  |
|-------------------------|-----------------------------------------------------------|------------------------------|--------------------|-----------------------------------------------|--------------------------------------------------|------------|---------------|------|
| Application Information | Run Scenario in DO                                        | Run Scenario in DU           | Results Filter     |                                               |                                                  |            |               |      |
| Closing Costs           |                                                           | to LPA                       | Term               |                                               | Amortization Ty                                  | pe         | Product Type  |      |
| Pricing                 | No Pinned Res                                             | ults to Compare              | 10 Year            | <ul><li>☐ 25 Year</li><li>✓ 30 Year</li></ul> | Fixed 3 Year ARM                                 | 7 Year ARM | Conventional  | FHA  |
| Loan Information        |                                                           |                              | 20 Year            | Other                                         | 5 Year ARM                                       | Other      | Home Possible | USDA |
| Rate Lock 💼             | Horizon of borrower interest:                             | 60 months ( <u>explain</u> ) | Advanced Filter Op | Contrast of the                               |                                                  |            |               |      |
| Disclosures             | Application #1 Application #2<br>Remove this application  | Add New 1003 Application     |                    | en ordered for Ap                             | plication #1. Please o<br>plication #2. Please o |            |               |      |
| E-docs                  | Applicant Info                                            |                              |                    |                                               | on #2" tab. Please co                            |            |               |      |
| Conditions (2)          | First Name Middle Name                                    | 8                            |                    |                                               |                                                  |            |               |      |
| Order Services          | Last Name                                                 | 8                            |                    |                                               |                                                  |            |               |      |
|                         | Suffix                                                    |                              |                    |                                               |                                                  |            |               |      |
|                         | SSN                                                       | 8                            |                    |                                               |                                                  |            |               |      |
|                         | E-mail                                                    |                              |                    |                                               |                                                  |            |               |      |
| ×                       | Citizenship US Citizen<br>Monthly Income S0.00<br>Explain | Self Employed?               |                    |                                               |                                                  |            |               |      |
|                         | First Time Home Explain<br>Buyer?                         |                              |                    |                                               |                                                  |            |               |      |