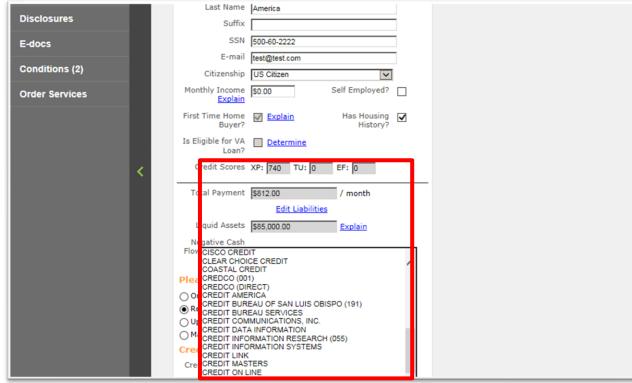

5. In the Application #1 section, complete all required fields (indicated by a red "x").

Mountain West Financial, Inc.

12/29/2020

| Pricing          |   |                                                               |  |
|------------------|---|---------------------------------------------------------------|--|
|                  |   | Co-Applicant Info                                             |  |
| Loan Information |   | First Name Amy                                                |  |
| Rate Lock 💼      |   | Middle Name                                                   |  |
|                  |   | Last Name America                                             |  |
| Disclosures      |   | Suffix                                                        |  |
| E-docs           |   | SSN 500-60-2222                                               |  |
|                  |   | E-mail test@test.com                                          |  |
| Conditions (2)   |   | Citizenship US Citizen                                        |  |
| Order Services   |   | Monthly Income S0.00 Self Employed?                           |  |
|                  |   | First Time Home 😿 Explain Has Housing 🗹<br>Buyer? History?    |  |
|                  |   | Is Eligible for VA Determine<br>Loan?                         |  |
|                  | < | Credit Scores XP: 740 TU: 0 EF: 0                             |  |
|                  |   | Total Payment \$812.00 / month                                |  |
|                  |   | Edit Liabilities                                              |  |
|                  |   | Liquid Assets \$85,000.00 Explain                             |  |
|                  |   | Negative Cash<br>Flow from Other<br>Properties S25.00 Explain |  |
|                  |   | Please select an option                                       |  |
|                  |   | Order New Credit Report                                       |  |

6. In the Application #1 section, complete any additional fields that pertain to the loan.

Mountain West Financial, Inc.

| Order Services         Explain         First Time Home         Buyer?         Is Eligible for VA         Determine         Loan?         Credit Scores         Credit Scores         XP:         Total Payment         S812.00         / month         Edit Liabilities         Liquid Assets         S85,000.00         Explain         Negative Cash         Flow from Other         Flow from Other         Properties         S25.00         Explain         Negative Cash         Flow from Other         Properties         S25.00         Explain         Please select an option         Order New Credit Report         Order New Credit Report         Order New Credit Report         Upgrade Existing Credit Report to Tri-Merge Report         Manually Enter Credit Report         Credit Provider         Is my credit provider supported?         <- Select Credit Provider>         Re-Issue Credit       Revise Property & Loan Info |                 |
|--------------------------------------------------------------------------------------------------------------------------------------------------------------------------------------------------------------------------------------------------------------------------------------------------------------------------------------------------------------------------------------------------------------------------------------------------------------------------------------------------------------------------------------------------------------------------------------------------------------------------------------------------------------------------------------------------------------------------------------------------------------------------------------------------------------------------------------------------------------------------------------------------------------------------------------------------------|-----------------|
| 7. In the Application #1 section, scro<br>Credit section.                                                                                                                                                                                                                                                                                                                                                                                                                                                                                                                                                                                                                                                                                                                                                                                                                                                                                              | oll down to the |