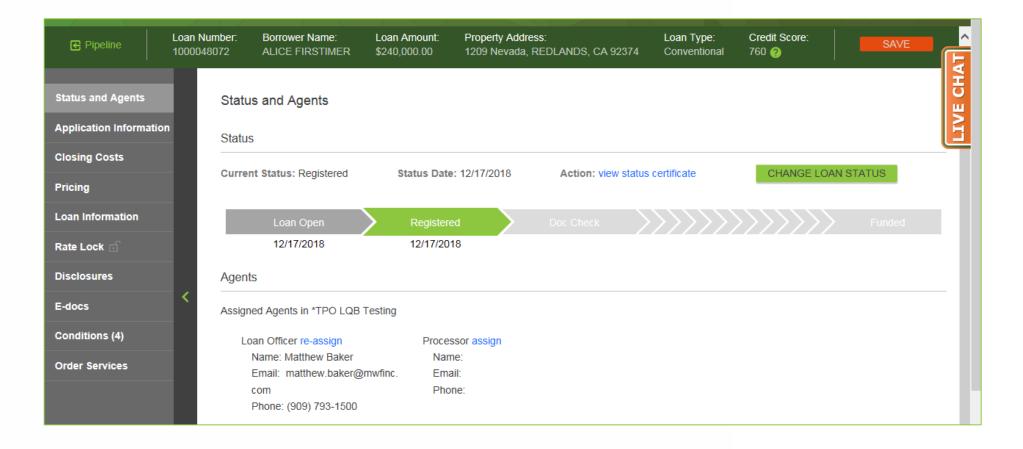

#### **Status And Agents**

This page contains loan status, loan certificate and agent information.

| E Pipeline              | Loan Number:<br>1000048072 | Borrower Name:<br>ALICE FIRSTIMER | Loan Amount:<br>\$240,000.00   | Property Address:<br>1209 Nevada, REDLANDS, CA | Loan Type:<br>A 92374 Conventional | Credit Score:<br>760 🕐 | SAVE               |
|-------------------------|----------------------------|-----------------------------------|--------------------------------|------------------------------------------------|------------------------------------|------------------------|--------------------|
| Status and Agents       | Appli                      | ication Information               |                                |                                                | IMPORT FNM                         | 3.2 FILE ADD           | NEW APPLICATION    |
| Application Information |                            |                                   | /IER V                         | 1002 Barrey, Dogo 1 Dogo                       |                                    | 4                      |                    |
| Closing Costs           | Applic                     | cant(s): ALICE FIRSTIN            |                                | 1003 Page: Page 1 Page                         | 2 Page 3 Page                      | 4                      | _                  |
| Pricing                 | ПΤ                         | he income or assets of a          | person other than the          | e "Borrower" will be used [                    | The income or assets of            | f the Borrower's spous | e will not be used |
| Loan Information        | ~                          | I. TYPE OF MORTGAGE               | AND TERMS OF LO                | DAN                                            |                                    |                        |                    |
| Rate Lock 🕤             |                            | Mortgage Applied for:             |                                | Agency Case Number                             |                                    | Lender Case Number     |                    |
| Disclosures             |                            | Conventional -                    |                                |                                                |                                    | 1000023324             |                    |
| E-docs                  | <                          | Purchase Price                    | Down Payment %                 | Equity / Down Pmt                              | Loan Amt                           | Amort. Type            |                    |
| Conditions (4)          |                            | \$300,000.00                      | 20.000%                        | \$60,000.00                                    | \$240,000.00                       | Fixed Rate -           |                    |
| Order Services          |                            | Upfront MIP / FF<br>\$0.00        | Total Loan Amt<br>\$240,000.00 | Note Rate<br>6.250%                            | Qualifying Rate 6.250%             |                        |                    |
|                         |                            | Term                              | Due                            | Monthly Payment                                | Other Print Desc.                  |                        |                    |
|                         |                            | 360                               | 360                            | \$1,477.72                                     |                                    |                        |                    |