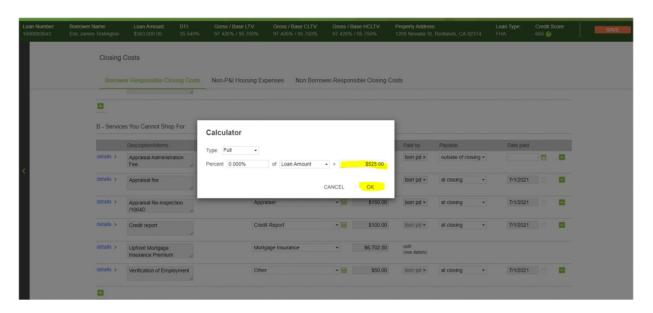

## Adding the \$75 additional:

Choose the payment option "other" and note in the order: Mountain property-add **\$75.** The AMC will add the \$75 onto the order and send the payment link out to the borrower at that time so the borrower only receives the one payment link.

Add the additional \$75 to the Appraisal fee in the closing cost/LE screen-see below:

If you have additional questions on adding this fee in LQB, please contact the Disclosure Department at: <a href="mailto:disclosures@mwfinc.com">disclosures@mwfinc.com</a>