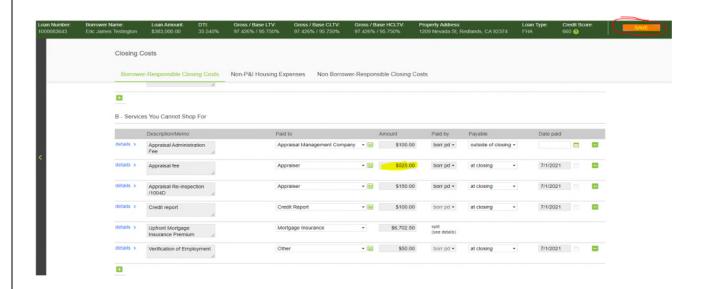

Add the additional \$75 to the Appraisal fee in the closing cost/LE screen-see below:

If you have additional questions on adding this fee in LQB, please contact the Disclosure Department at: <a href="mailto:disclosures@mwfinc.com">disclosures@mwfinc.com</a>