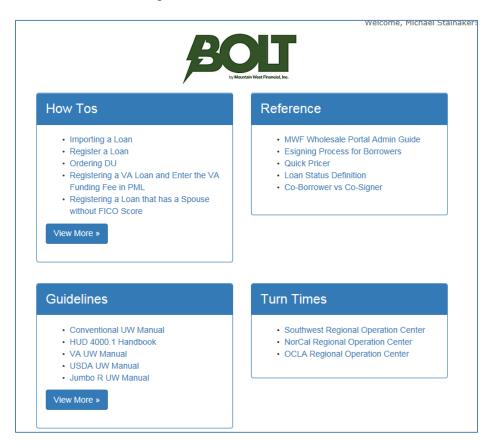

#### **BOLT Dashboard**

After logging in, the BOLT Dashboard will display. This area contains links to several useful documents, including: How To's, Product Guidelines and other reference materials.