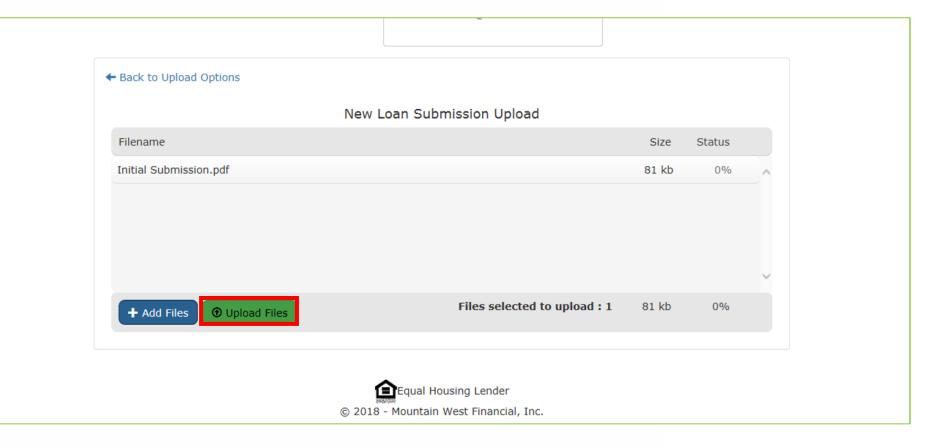

#### **16.** Click "Upload Files".

| 2. Select t<br>3. PDF, ti<br>4. You car | ري).<br>ne upload o<br>f and .fnm 1 out of 1 files have be | onformation Email field. <i>If adding multiple</i><br>en successfully uploaded. You will receive an<br>next 5 minutes. Your business is greatly appr<br>and valued. Thank you! | email       |  |
|-----------------------------------------|------------------------------------------------------------|--------------------------------------------------------------------------------------------------------------------------------------------------------------------------------|-------------|--|
|                                         | Property Address :                                         | 1209 Nevada Street REDLANDS, CA 9237                                                                                                                                           | 74          |  |
|                                         | Loan Program :                                             | CF30 - CONF FIXED 30YR                                                                                                                                                         |             |  |
|                                         | Loan Stage :                                               | Registered                                                                                                                                                                     |             |  |
|                                         | Confirmation Email :                                       | bolt.trainer@mwfinc.com,<br>additional.email@mwfinc.com                                                                                                                        |             |  |
| + Back to                               | Jpload Options                                             |                                                                                                                                                                                |             |  |
|                                         | New                                                        | Loan Submission Upload                                                                                                                                                         |             |  |
| Filename                                |                                                            |                                                                                                                                                                                | Size Status |  |
| Initial Su                              | omission.pdf                                               |                                                                                                                                                                                | 81 kb 100%  |  |