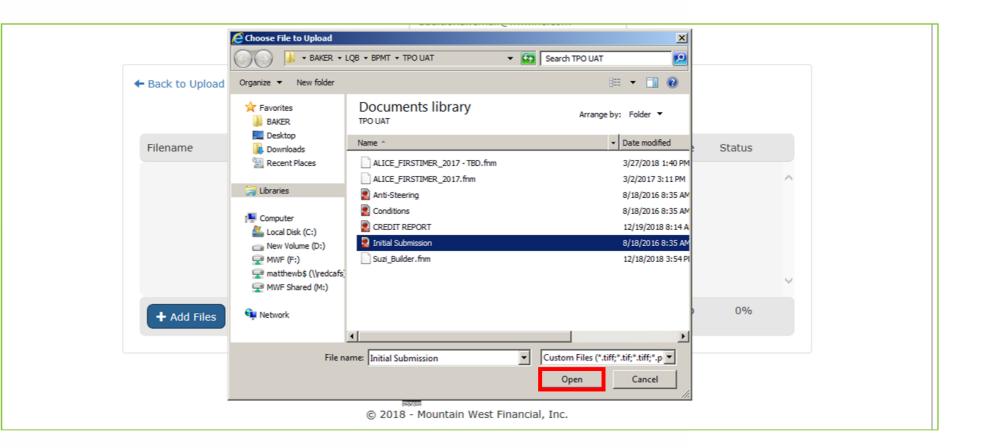

#### **11.** Click "Add Files".

**14.** Find and select all the documents needed.

**15.** Click "Open".