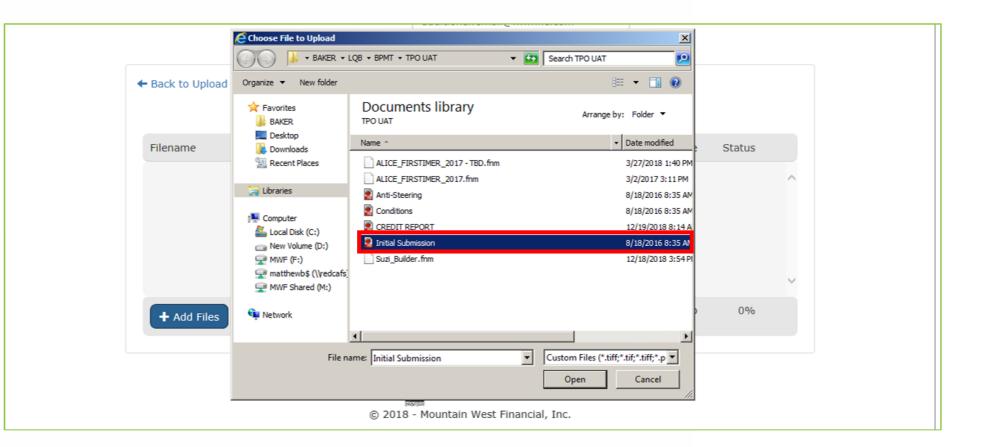

#### **11.** Click "Add Files".

**14.** Find and select all the documents needed.

**15.** Click "Open".