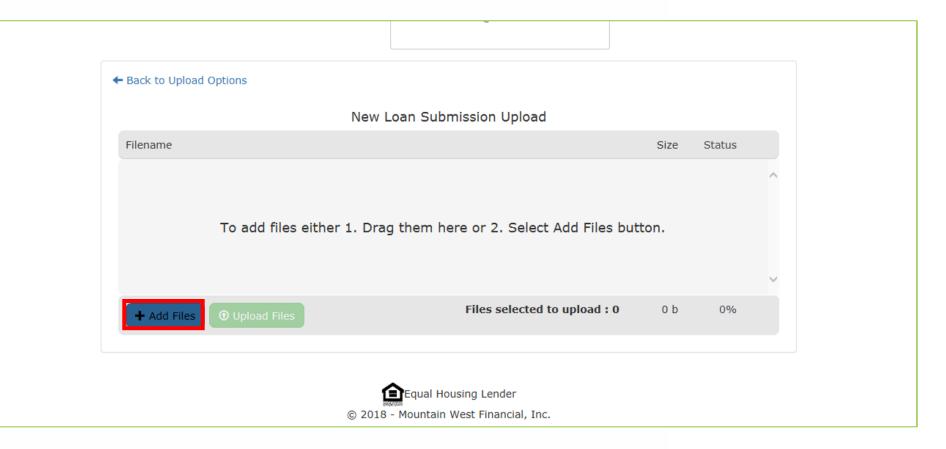

#### **11.** Click "Add Files".

**14.** Find and select all the documents needed.

**15.** Click "Open".