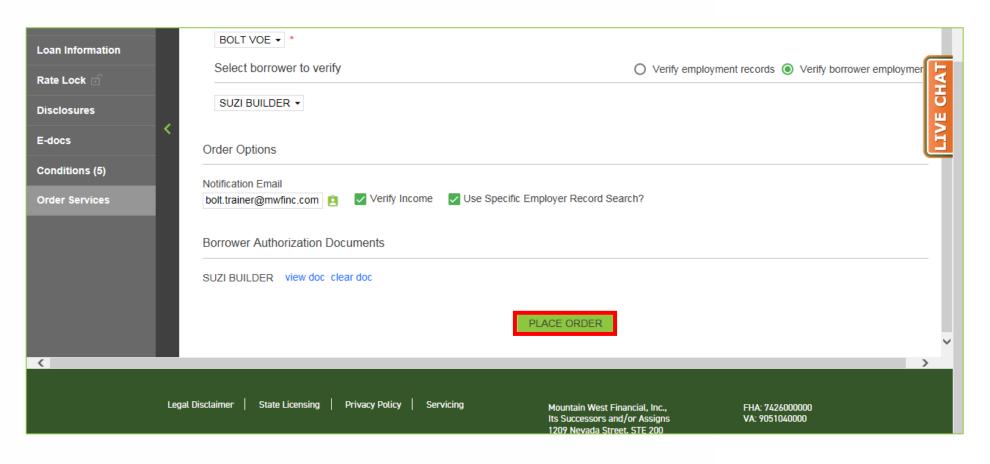

#### **14.** Click "Place Order".

**15.** The VOE Request Data Audit window will appear.