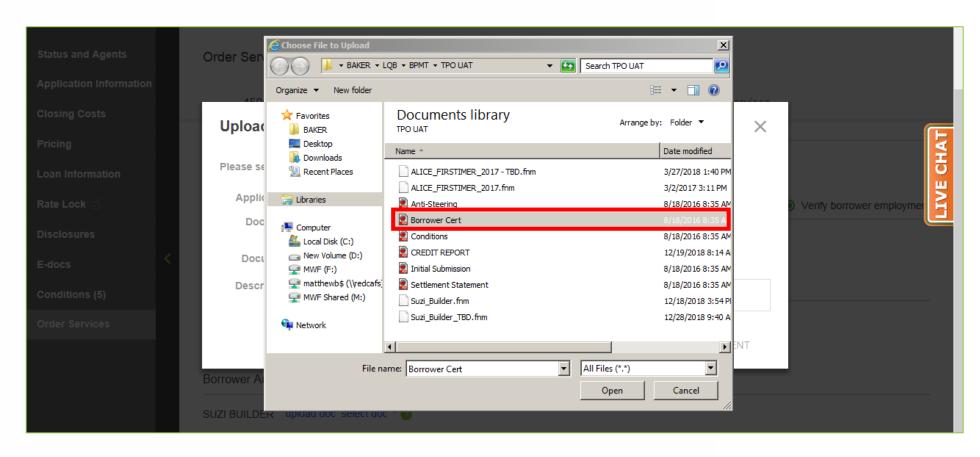

#### **11.** Click "Choose File".

L2. Find and select the Borrower's Certification and Authorization.

## 12. Click "Open".