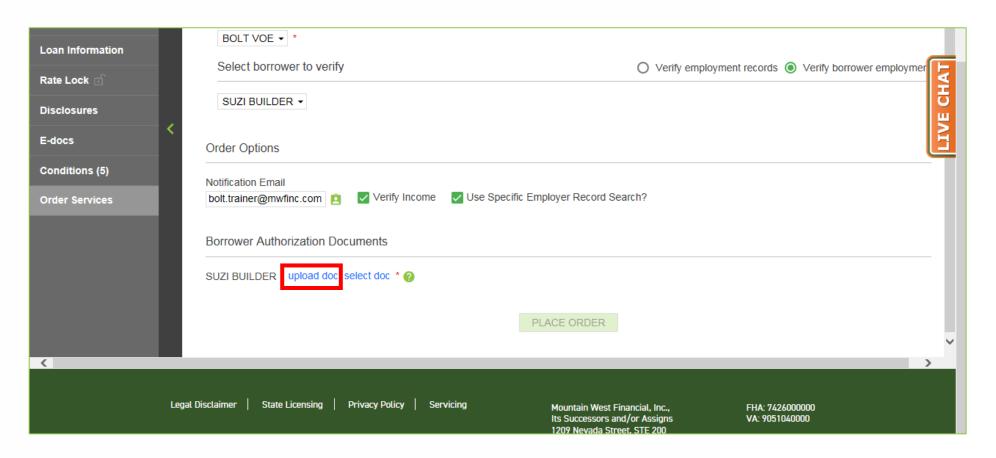

**6.** Under the Borrower Authorization Documents, click on "Upload Doc".

7. Click "Select Doc Type".

B. Enter "Borrower Cert" in the Search Bar.