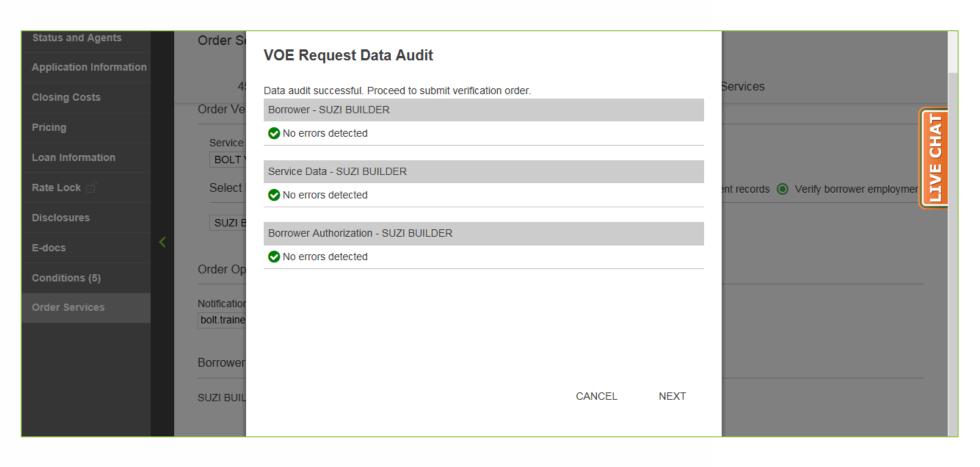

Ordering Verification Of Employment (VOE)**







## **2.** Click "VOE".





Click "Order New VOE/VOI".





4. Select the appropriate Borrower, if more than one Borrower.





All Required Fields should then auto-populate, but double check for accuracy/incompleteness.





**6.** Under the Borrower Authorization Documents, click on "Upload Doc".





7. Click "Select Doc Type".





B. Enter "Borrower Cert" in the Search Bar.





#### 9. Click "Search".





#### **10.** Click "Borrower Cert & Authorization".





#### **11.** Click "Choose File".





L2. Find and select the Borrower's Certification and Authorization.





## 12. Click "Open".





## **13.** Click "Upload Document".





#### **14.** Click "Place Order".





**15.** The VOE Request Data Audit window will appear.





### **If Errors Are Detected**

**16-A.** Click on the Error. This will take you to the place in BOLT where the Error can be corrected. Then repeat Step #1 through Step #5, and then Step #14.





## If No Errors Are Detected

16-B. Click "Next".





## **17.** A confirmation window will appear.





#### **18.** Click "OK".





**19.** Click "VOI Order" for the report results.



**20.** Repeat Step# 1 to Step #19 for any additional Borrowers.



# **Important Information**



# **Important Information**

- The information from the VOE will automatically be included with subsequent DU runs.
- This feature is to be used on loans utilizing FastForward
  - Conventional and Conventional High Balance
  - DU Only
  - Limited to 2 Borrowers
  - No Gift Funds
  - No Employment Related Assets