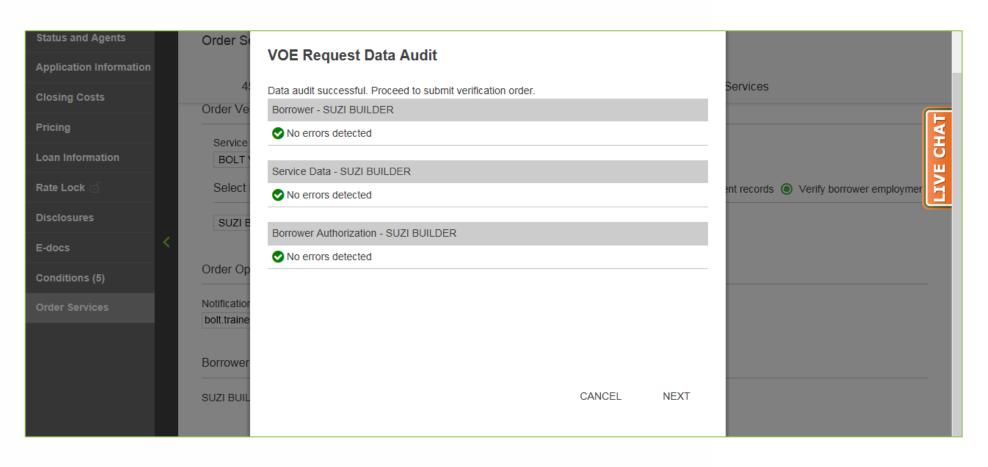

#### **14.** Click "Place Order".

**15.** The VOE Request Data Audit window will appear.

### **If Errors Are Detected**

**16-A.** Click on the Error. This will take you to the place in BOLT where the Error can be corrected. Then repeat Step #1 through Step #5, and then Step #14.

## If No Errors Are Detected

16-B. Click "Next".