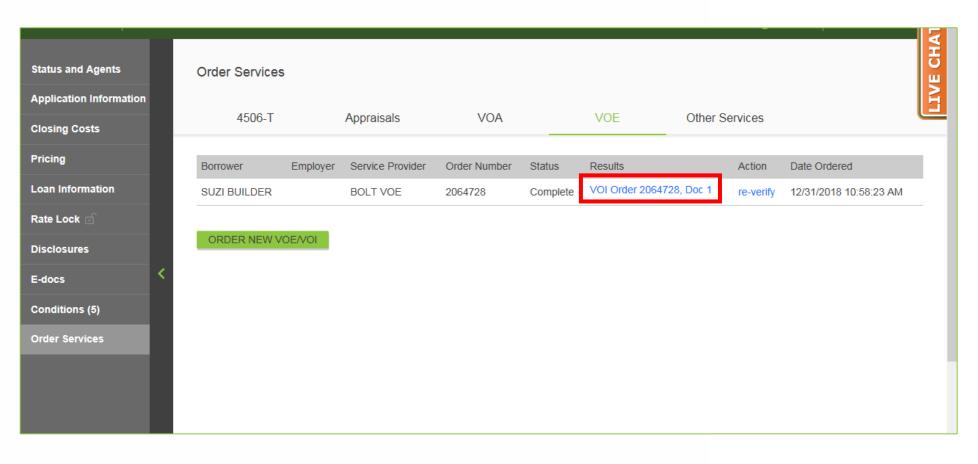

#### **18.** Click "OK".

**19.** Click "VOI Order" for the report results.

**20.** Repeat Step# 1 to Step #19 for any additional Borrowers.