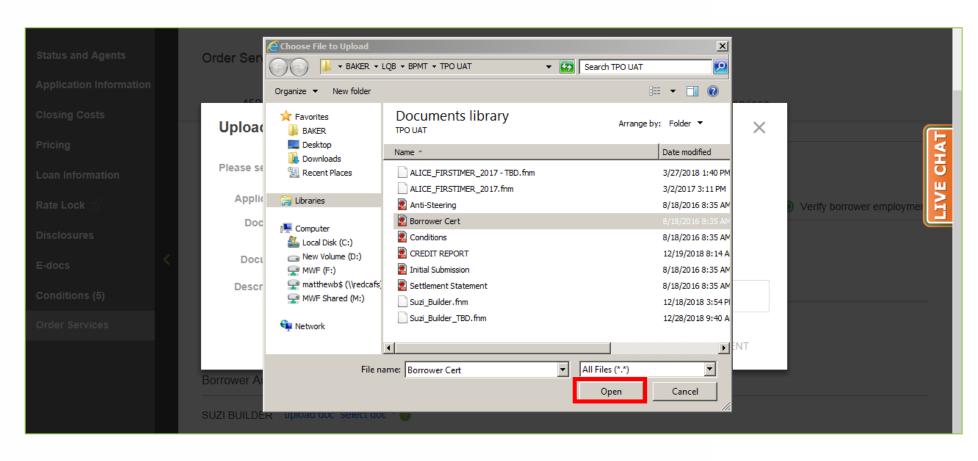

#### **11.** Click "Choose File".

L2. Find and select the Borrower's Certification and Authorization.

## 12. Click "Open".