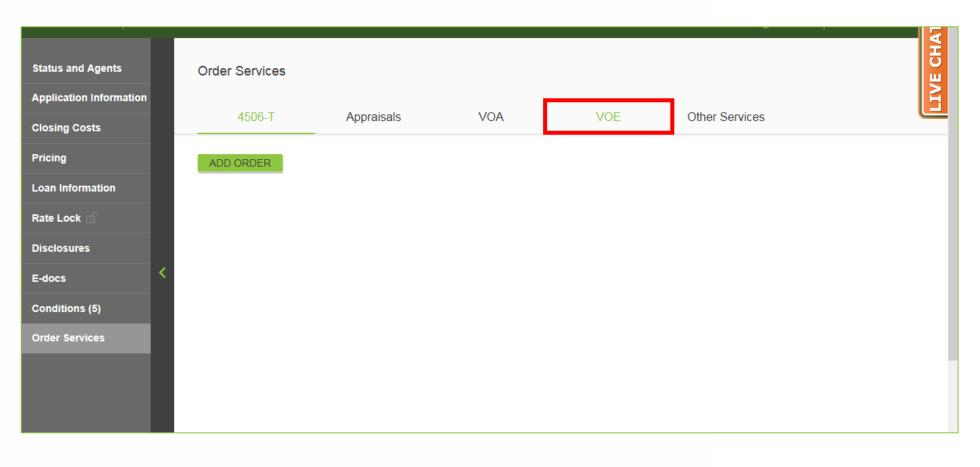

## **2.** Click "VOE".

Click "Order New VOE/VOI".

4. Select the appropriate Borrower, if more than one Borrower.

All Required Fields should then auto-populate, but double check for accuracy/incompleteness.