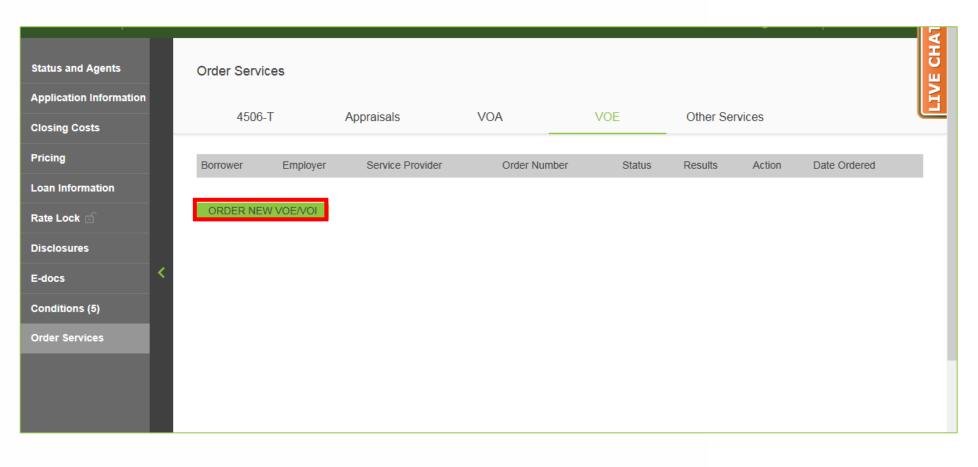

## **2.** Click "VOE".

Click "Order New VOE/VOI".

4. Select the appropriate Borrower, if more than one Borrower.

All Required Fields should then auto-populate, but double check for accuracy/incompleteness.