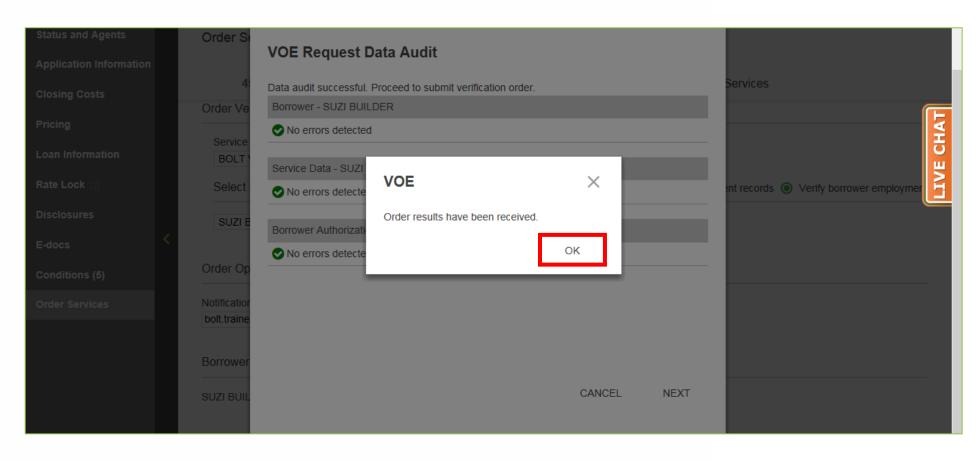

#### **18.** Click "OK".

**19.** Click "VOI Order" for the report results.

**20.** Repeat Step# 1 to Step #19 for any additional Borrowers.