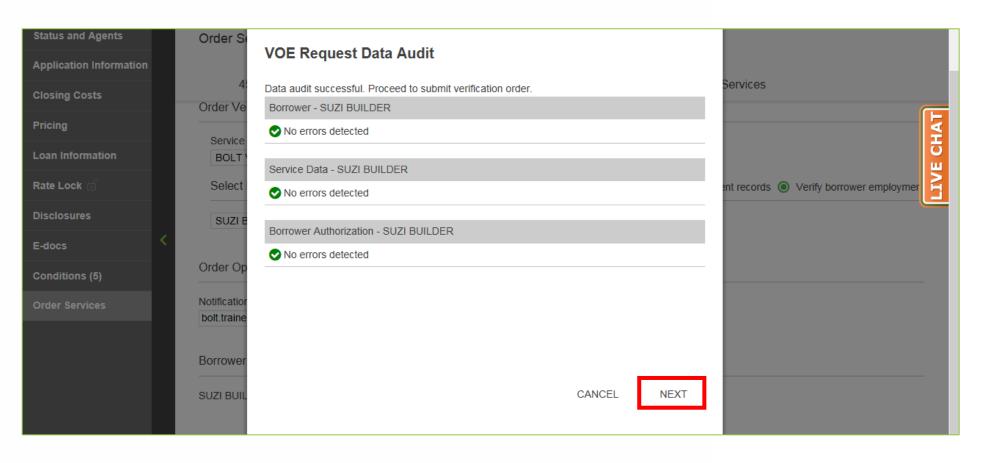

s should then auto-populate, but double check for accuracy/incompleteness.





**6.** Under the Borrower Authorization Documents, click on "Upload Doc".





7. Click "Select Doc Type".





B. Enter "Borrower Cert" in the Search Bar.





#### 9. Click "Search".





#### **10.** Click "Borrower Cert & Authorization".





#### **11.** Click "Choose File".





L2. Find and select the Borrower's Certification and Authorization.





## 12. Click "Open".





## **13.** Click "Upload Document".





#### **14.** Click "Place Order".





**15.** The VOE Request Data Audit window will appear.





### **If Errors Are Detected**

**16-A.** Click on the Error. This will take you to the place in BOLT where the Error can be corrected. Then repeat Step #1 through Step #5, and then Step #14.





## If No Errors Are Detected

16-B. Click "Next".





## **17.** A confirmation window will appear.





#### **18.** Click "OK".





**19.** Click "VOI Order" for the report results.



**20.** Repeat Step# 1 to Step #19 for any additional Borrowers.



# **Important Information**



# **Important Information**

- The information from the VOE will automatically be included with subsequent DU runs.
- This feature is to be used on loans utilizing FastForward
  - Conventional and Conventional High Balance
  - DU Only
  - Limited to 2 Borrowers
  - No Gift Funds
  - No Employment Related Assets
  - Eligible Asset Types
    - Base Pay including Bonus & Overtime
    - Commission <25%</li>
    - Social Security
    - Retirement Accounts
    - Self-Employed income for Schedule C



# THANK YO