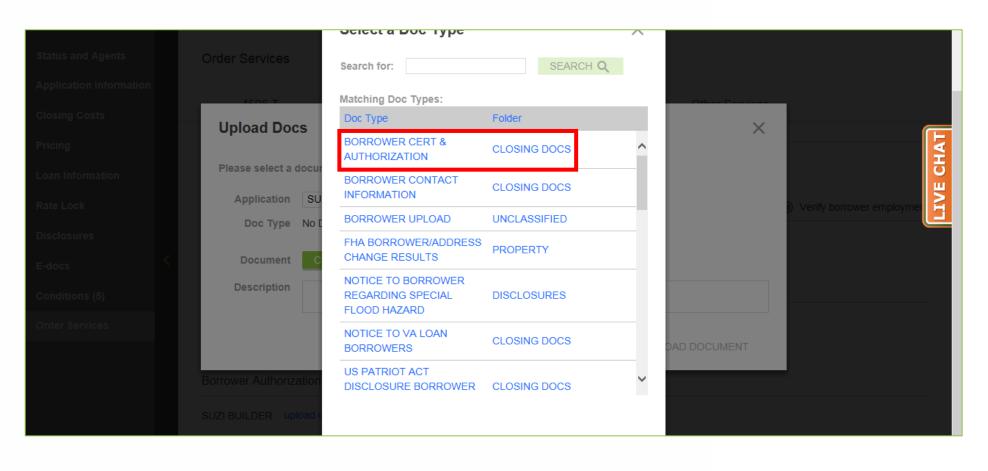

# **B.O.L.T. TRAINING** Ordering Verification Of Employment (VOE)







# In This Training We Will Discuss

- Ordering Verification Of Employment (VOE)
  - A feature to be used with Fast Forward
- Important Information



# **Ordering Verification Of Employment (VOE)**







## **2.** Click "VOE".





Click "Order New VOE/VOI".





4. Select the appropriate Borrower, if more than one Borrower.





All Required Fields should then auto-populate, but double check for accuracy/incompleteness.





**6.** Under the Borrower Authorization Documents, click on "Upload Doc".





7. Click "Select Doc Type".





B. Enter "Borrower Cert" in the Search Bar.





#### 9. Click "Search".





#### **10.** Click "Borrower Cert & Authorization".





#### **11.** Click "Choose File".





L2. Find and select the Borrower's Certification and Authorization.





## 12. Click "Open".





## **13.** Click "Upload Document".





#### **14.** Click "Place Order".





**15.** The VOE Request Data Audit window will appear.





### **If Errors Are Detected**

**16-A.** Click on the Error. This will take you to the place in BOLT where the Error can be corrected. Then repeat Step #1 through Step #5, and then Step #14.





## If No Errors Are Detected

16-B. Click "Next".





## **17.** A confirmation window will appear.





#### **18.** Click "OK".





**19.** Click "VOI Order" for the report results.



**20.** Repeat Step# 1 to Step #19 for any additional Borrowers.



# **Impor