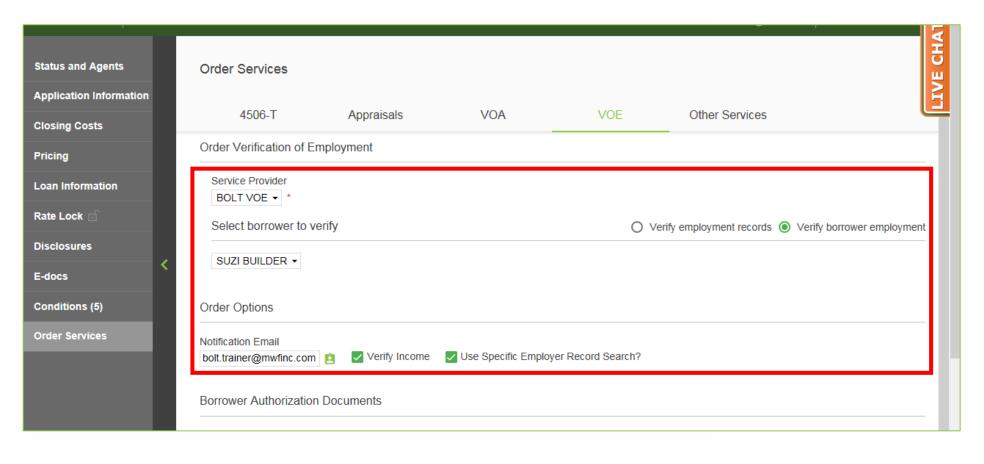

## **2.** Click "VOE".

Click "Order New VOE/VOI".

4. Select the appropriate Borrower, if more than one Borrower.

All Required Fields should then auto-populate, but double check for accuracy/incompleteness.