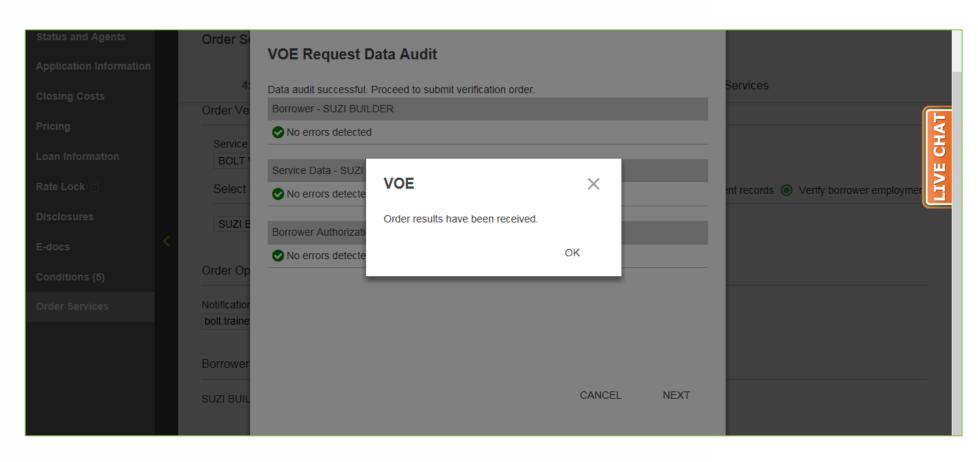

## **17.** A confirmation window will appear.

#### **18.** Click "OK".

**19.** Click "VOI Order" for the report results.

**20.** Repeat Step# 1 to Step #19 for any additional Borrowers.