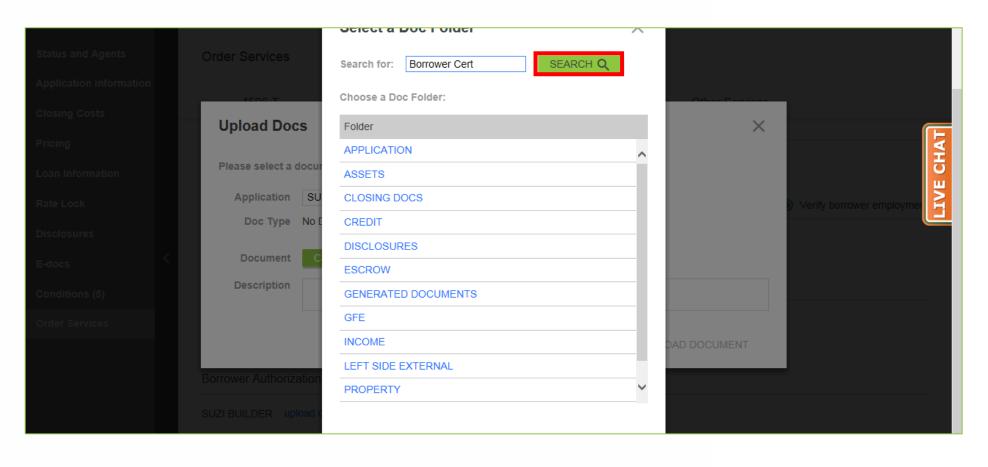

**6.** Under the Borrower Authorization Documents, click on "Upload Doc".

7. Click "Select Doc Type".

B. Enter "Borrower Cert" in the Search Bar.

#### 9. Click "Search".

#### **10.** Click "Borrower Cert & Authorization".