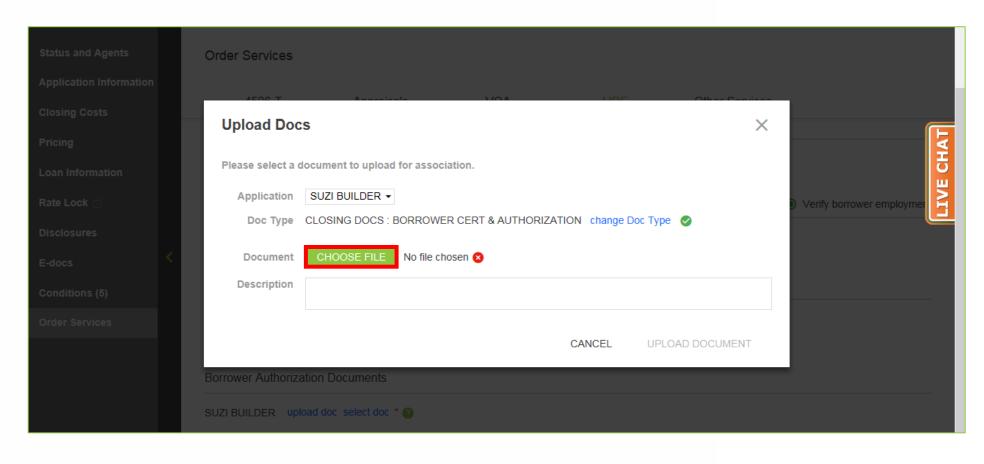

#### **11.** Click "Choose File".

L2. Find and select the Borrower's Certification and Authorization.