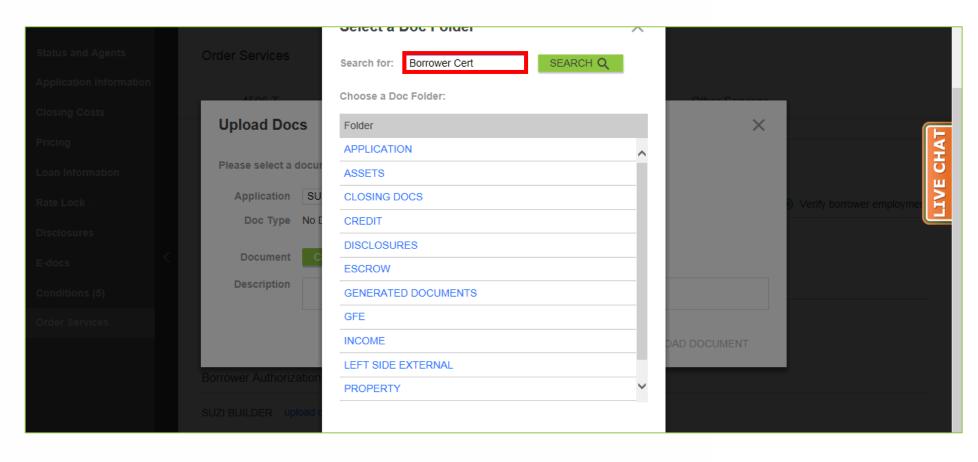

**6.** Under the Borrower Authorization Documents, click on "Upload Doc".

7. Click "Select Doc Type".

B. Enter "Borrower Cert" in the Search Bar.

#### 9. Click "Search".

#### **10.** Click "Borrower Cert & Authorization".