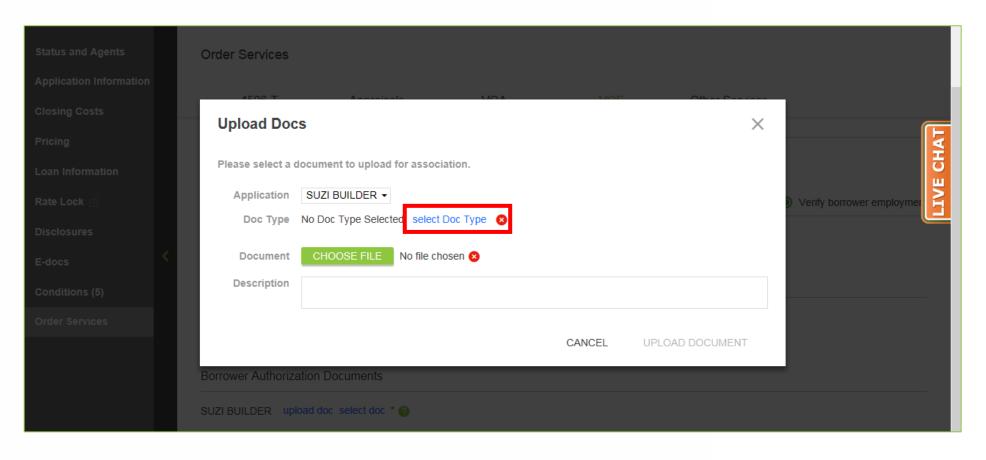

**6.** Under the Borrower Authorization Documents, click on "Upload Doc".

7. Click "Select Doc Type".

B. Enter "Borrower Cert" in the Search Bar.