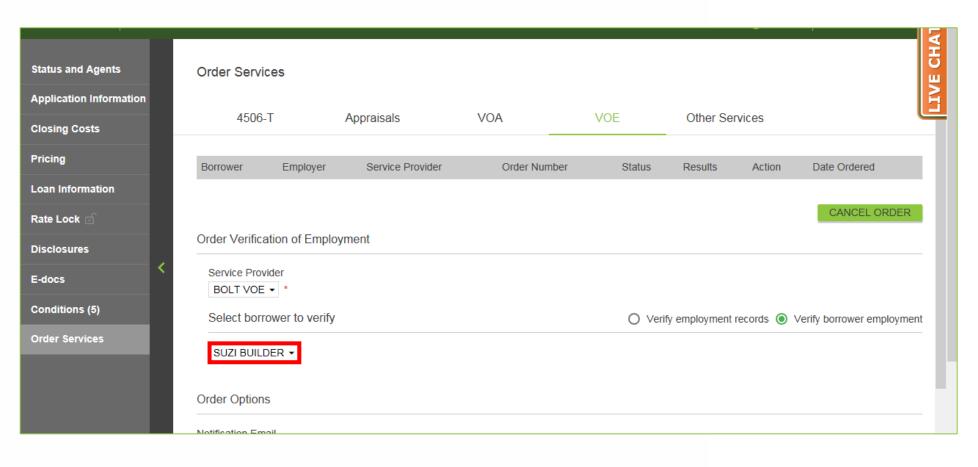

## **2.** Click "VOE".

Click "Order New VOE/VOI".

4. Select the appropriate Borrower, if more than one Borrower.

All Required Fields should then auto-populate, but double check for accuracy/incompleteness.