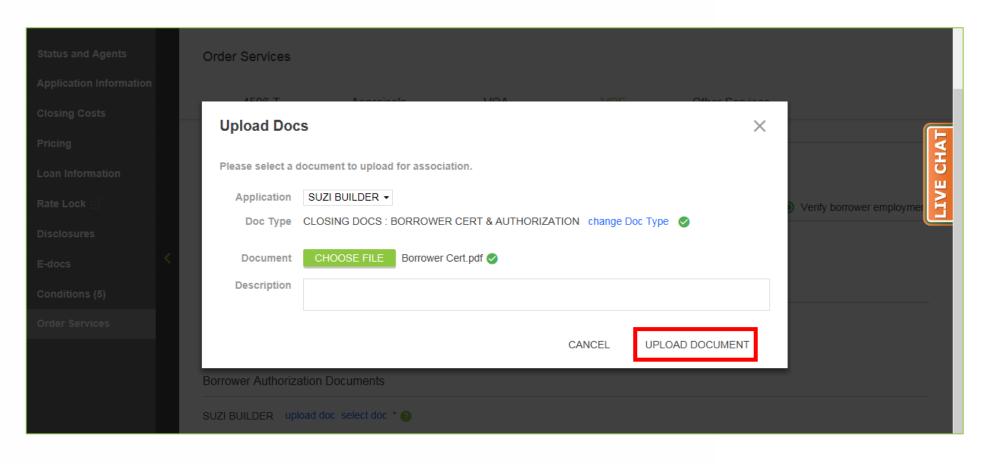

**6.** Under the Borrower Authorization Documents, click on "Upload Doc".

7. Click "Select Doc Type".

B. Enter "Borrower Cert" in the Search Bar.

#### 9. Click "Search".

#### **10.** Click "Borrower Cert & Authorization".

## **13.** Click "Upload Document".