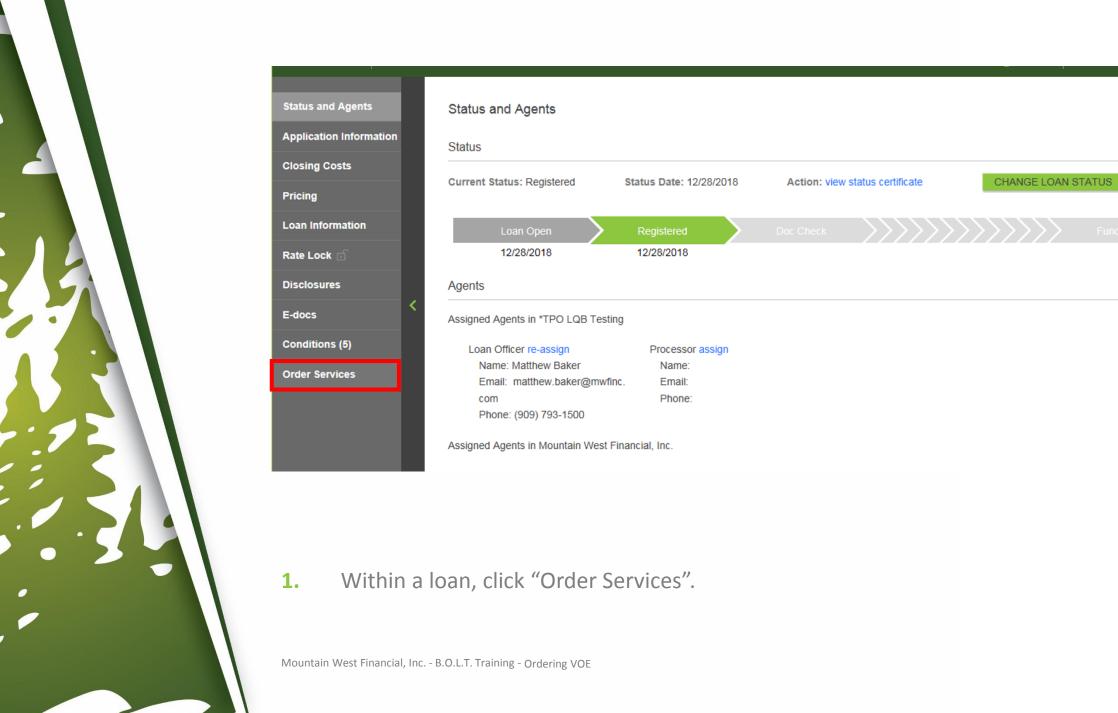

# **B.O.L.T. TRAINING** Ordering Verification Of Employment (VOE)







# In This Training We Will Discuss

- Ordering Verification Of Employment (VOE)
  - A feature to be used with Fast Forward
- Important Information



# **Ordering Verification Of Employment (VOE)**







## **2.** Click "VOE".





Click "Order New VOE/VOI".





4. Select the appropriate Borrower, if more than one Borrower.





All Required Fields should then auto-populate, but double check for accuracy/incompleteness.





**6.** Under the Borrower Authorization Documents, click on "Upload Doc".





7. Click "Select Doc Type".





B. Enter "Borrower Cert" in the Search Bar.





#### 9. Click "Search".





#### **10.** Click "Borrower Cert & Authorization".





#### **11.** Click "Choose File".





L2. Find and select the Borrower's Certification and Authorization.





## 12. Click "Open".





## **13.** Click "Upload Document".





#### **14.** Click "Place Order".





**15.** The VOE Request Data Audit window will appear.





### **If Errors Are Detected**

**16-A.** C