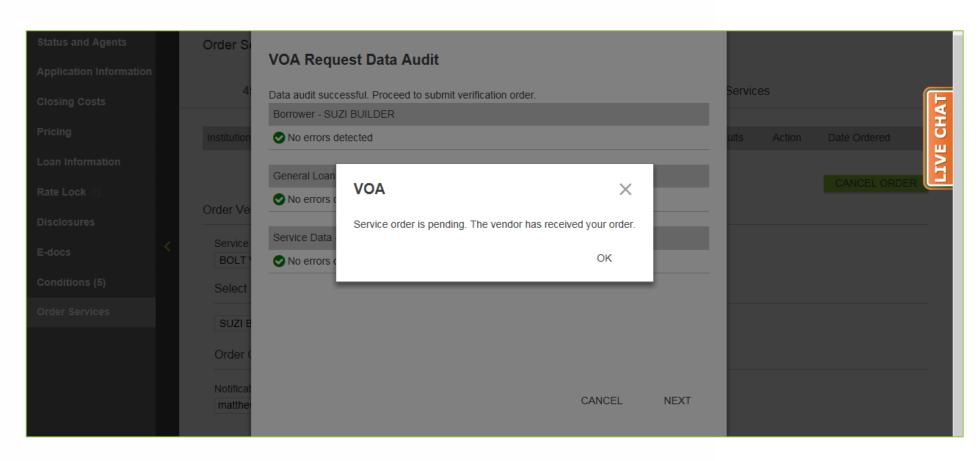

#### If No Errors Are Detected

8-B. Click "Next".

A confirmation window will appear.

#### **10.** Click "OK".