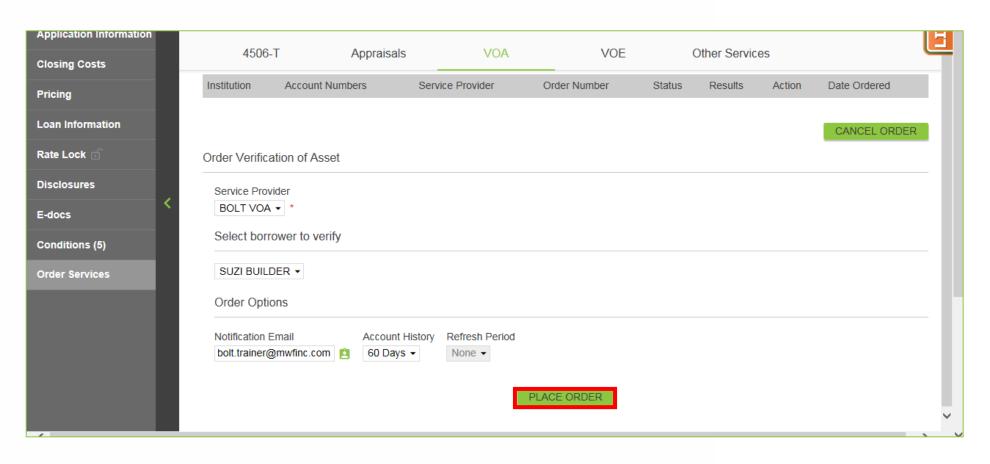

# **B.O.L.T. TRAINING**

Ordering Verification Of Assets (VOA)





### In This Training We Will Discuss

- Ordering Verification Of Assets (VOA)
  - A feature to be used with FastForward
- Important Information



### **Ordering Verification Of Assets (VOA)**







#### 2. Click "VOA".





Click "Order New VOA/VOD".





4. Select the appropriate Borrower, if more than one Borrower.





All Required Fields should then auto-populate, but double check for accuracy/incompleteness.





**6.** Click "Place Order".





7. The VOA Request Data Audit window will appear.





#### **If Errors Are Detected**

**8-A.** Click on the Error. This will take you to the place in BOLT where the Error can be corrected. Then repeat Step #1 through Step #7.





#### If No Errors Are Detected

8-B. Click "Next".





A confirmation window will appear.





#### **10.** Click "OK".





### **Once The Borrower Has Completed The Verification**

**12.** An email notification will be sent to the person that placed the order in B.O.L.T..





### **Once That Email Is Received**

**13.** Return to the VOA screen in B.O.L.T. and click "Get Results".



**14.** Repeat Step# 1 to Step #13 for any additional Borrowers.



## **Important Information**



### **Important Information**

- The info