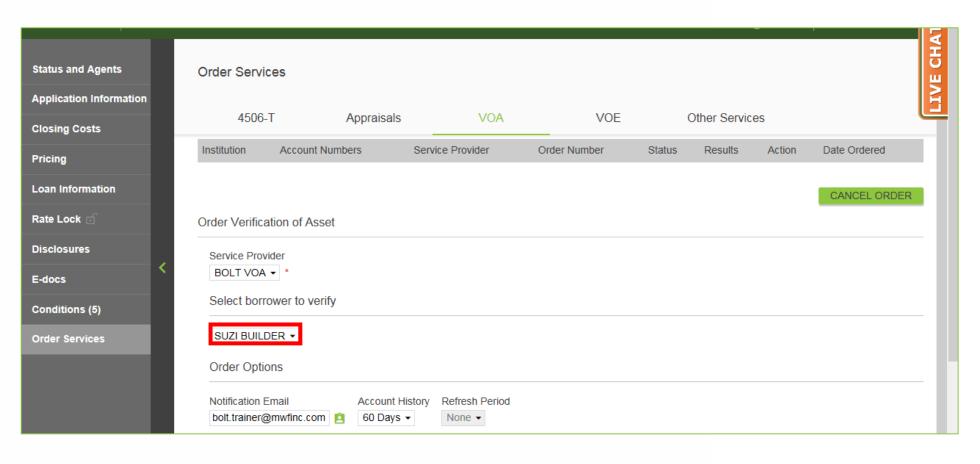

#### 2. Click "VOA".

Click "Order New VOA/VOD".

4. Select the appropriate Borrower, if more than one Borrower.

All Required Fields should then auto-populate, but double check for accuracy/incompleteness.