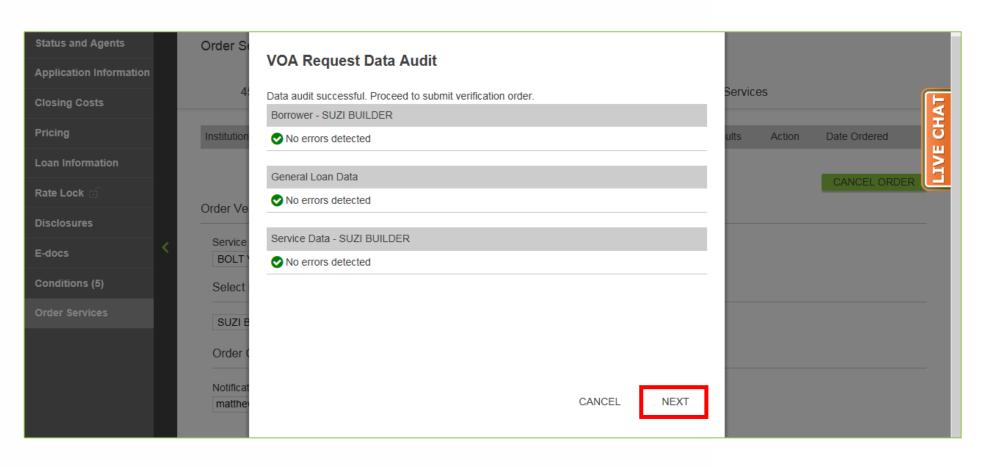

**6.** Click "Place Order".

7. The VOA Request Data Audit window will appear.

#### If No Errors Are Detected

8-B. Click "Next".

A confirmation window will appear.