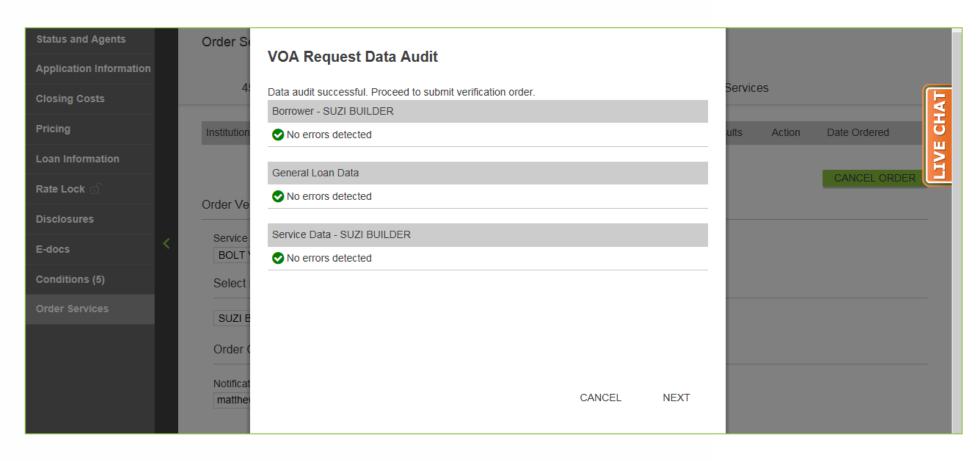

**6.** Click "Place Order".

7. The VOA Request Data Audit window will appear.

#### **If Errors Are Detected**

**8-A.** Click on the Error. This will take you to the place in BOLT where the Error can be corrected. Then repeat Step #1 through Step #7.

#### If No Errors Are Detected

8-B. Click "Next".

A confirmation window will appear.