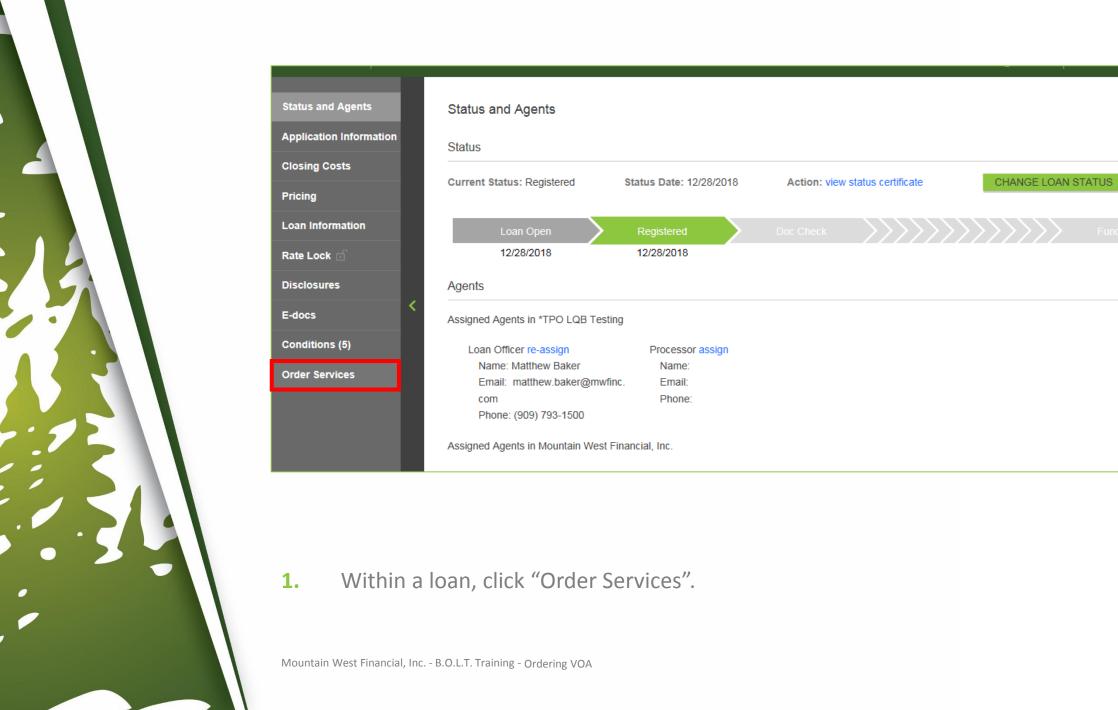

# **B.O.L.T. TRAINING**

Ordering Verification Of Assets (VOA)





### In This Training We Will Discuss

- Ordering Verification Of Assets (VOA)
  - A feature to be used with FastForward
- Important Information



### **Ordering Verification Of Assets (VOA)**







#### 2. Click "VOA".





Click "Order New VOA/VOD".





4. Select the appropriate Borrower, if more than one Borrower.





All Required Fields should then auto-populate, but double check for accuracy/incompleteness.





**6.** Click "Place Order".





7. The VOA Request Data Audit window will appear.





#### **If Errors Are Detected**

**8-A.** Click on the Error. This will take you to the place in BOLT where the Error can be corrected. Then repeat Step #1 through Step #7.





#### If No Errors Are Detected

8-B. Click "Next".





A confirmation window will appear.





#### **10.** Click "OK".





### **Once The Borrower Has Completed The Verification**

**12.** An email notification will be sent to the person that placed the order in B.O.L.T..





### **Once That Email I