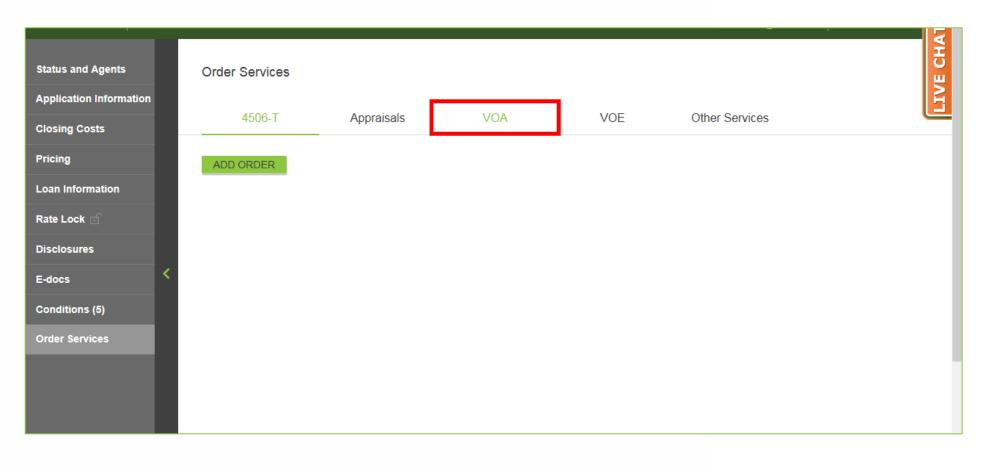

#### 2. Click "VOA".

Click "Order New VOA/VOD".

4. Select the appropriate Borrower, if more than one Borrower.

All Required Fields should then auto-populate, but double check for accuracy/incompleteness.