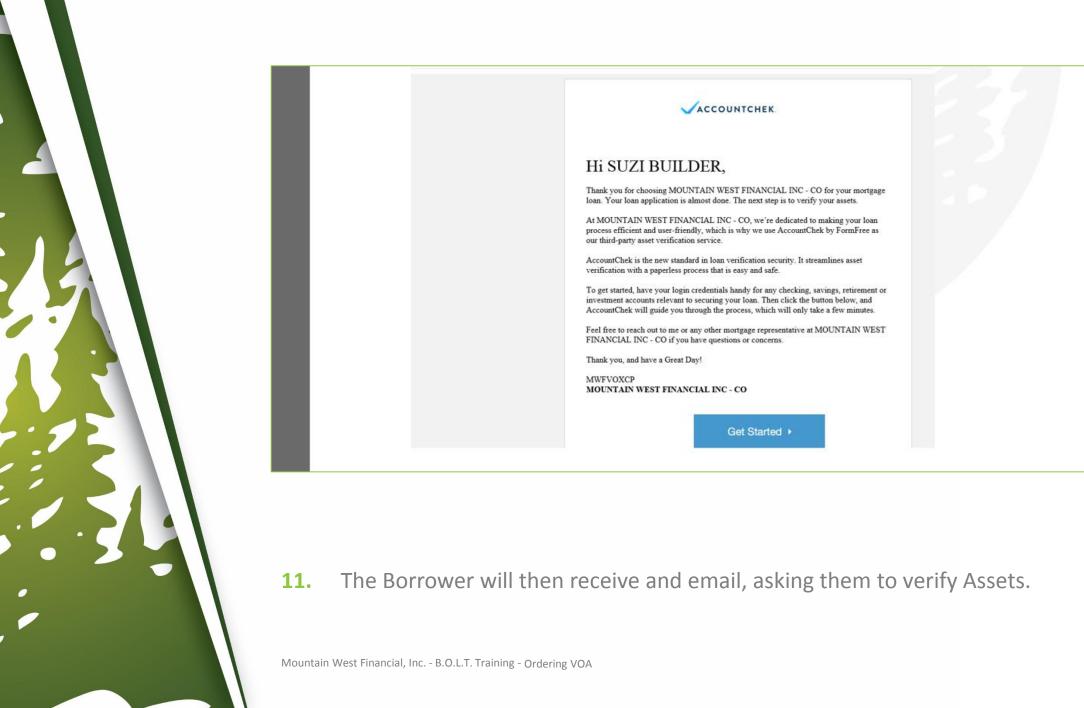

### **Once The Borrower Has Completed The Verification**

**12.** An email notification will be sent to the person that placed the order in B.O.L.T..

### **Once That Email Is Received**

**13.** Return to the VOA screen in B.O.L.T. and click "Get Results".

**14.** Repeat Step# 1 to Step #13 for any additional Borrowers.