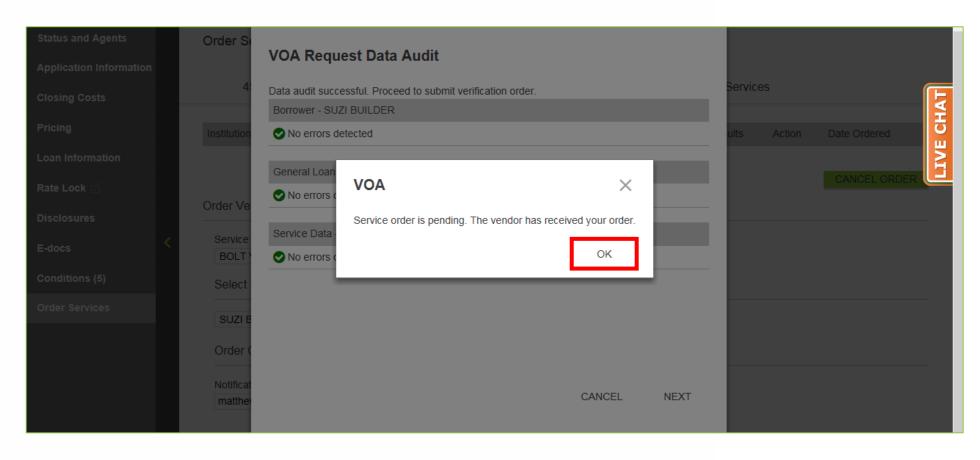

sets (VOA)





### In This Training We Will Discuss

- Ordering Verification Of Assets (VOA)
  - A feature to be used with FastForward
- Important Information



### **Ordering Verification Of Assets (VOA)**







#### 2. Click "VOA".





Click "Order New VOA/VOD".





4. Select the appropriate Borrower, if more than one Borrower.





All Required Fields should then auto-populate, but double check for accuracy/incompleteness.





**6.** Click "Place Order".





7. The VOA Request Data Audit window will appear.





#### **If Errors Are Detected**

**8-A.** Click on the Error. This will take you to the place in BOLT where the Error can be corrected. Then repeat Step #1 through Step #7.





#### If No Errors Are Detected

8-B. Click "Next".





A confirmation window will appear.





#### **10.** Click "OK".





### **Once The Borrower Has Completed The Verification**

**12.** An email notification will be sent to the person that placed the order in B.O.L.T..





### **Once That Email Is Received**

**13.** Return to the VOA screen in B.O.L.T. and click "Get Results".



**14.** Repeat Step# 1 to Step #13 for any additional Borrowers.



## **Important Information**



### **Important Information**

- The information from the VOA will automatically be included with subsequent DU runs.
- This feature is to be used on loans utilizing FastForward
  - Conventional and Conventional High Balance
  - DU Only
  - Limited to 2 Borrowers
  - No Gift Funds
  - No Employment Related Assets
  - Eligible Asset Types
    - Checking & Savings
    - CD & Money Market Accounts
    -