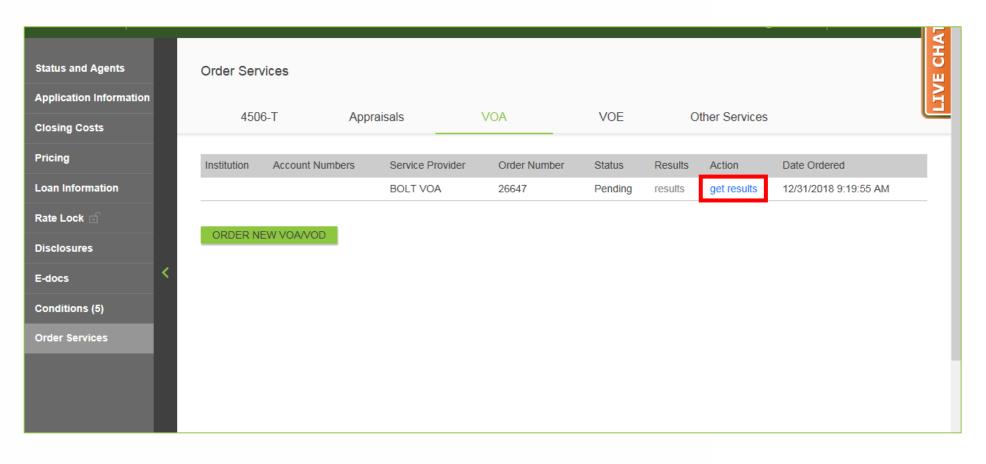

### **Once That Email Is Received**

**13.** Return to the VOA screen in B.O.L.T. and click "Get Results".

**14.** Repeat Step# 1 to Step #13 for any additional Borrowers.