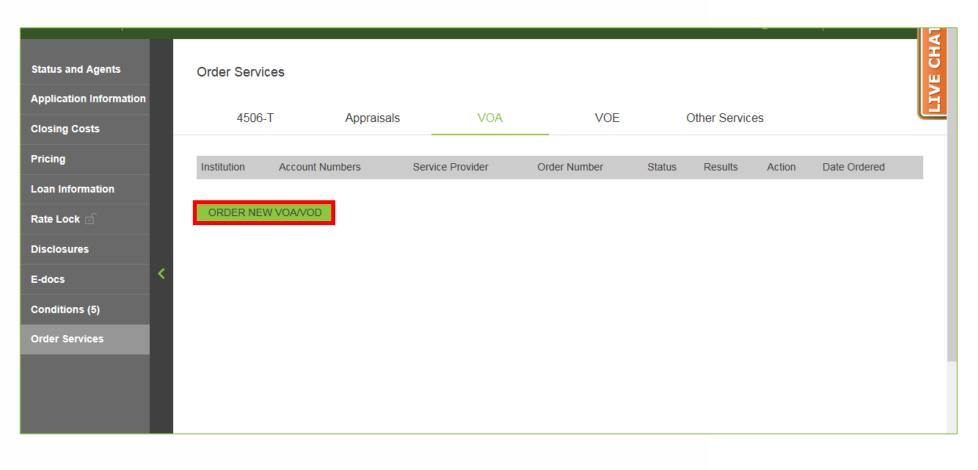

#### 2. Click "VOA".

Click "Order New VOA/VOD".

4. Select the appropriate Borrower, if more than one Borrower.

All Required Fields should then auto-populate, but double check for accuracy/incompleteness.