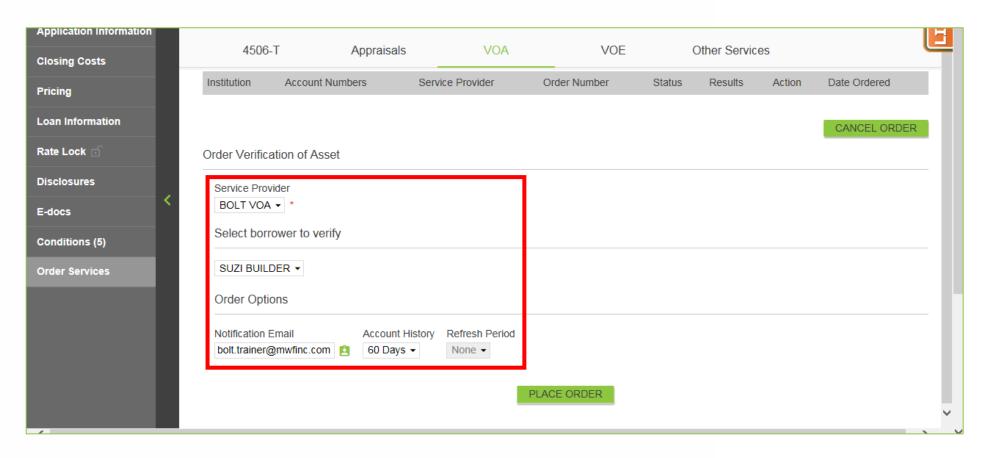

#### 2. Click "VOA".

Click "Order New VOA/VOD".

4. Select the appropriate Borrower, if more than one Borrower.

All Required Fields should then auto-populate, but double check for accuracy/incompleteness.