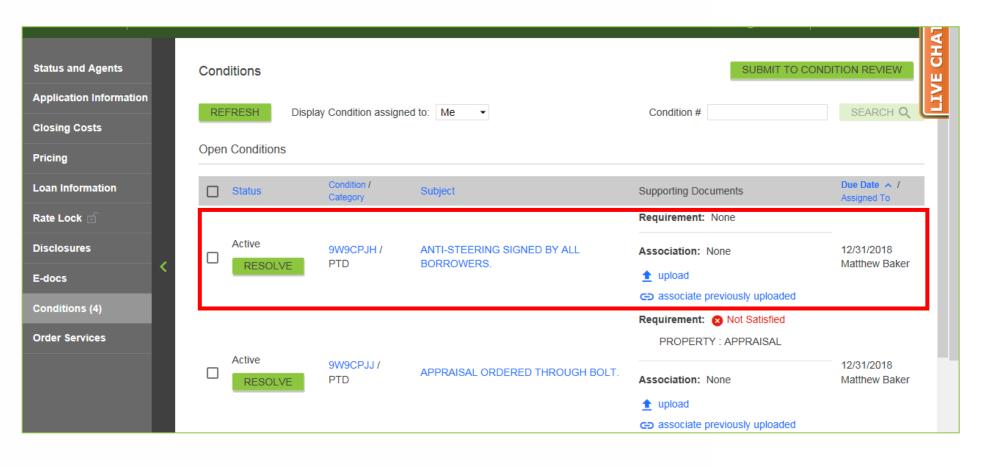

#### To Display Conditions Only You, The Broker, Needs To Complete

2-B. Choose "Me" in the "Display Conditioned Assigned To" dropdown.

Find the desired Condition.