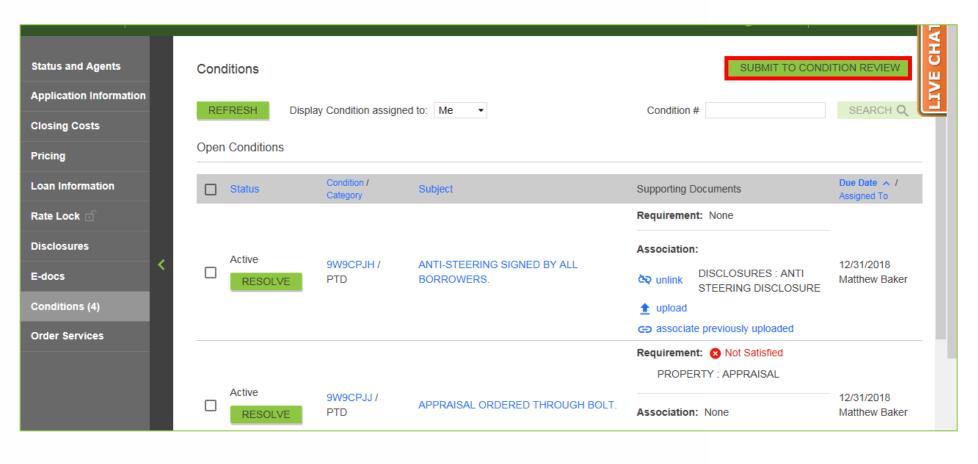

#### When All Conditions Have Been Uploaded

**11.** Click "Submit To Condition Review".