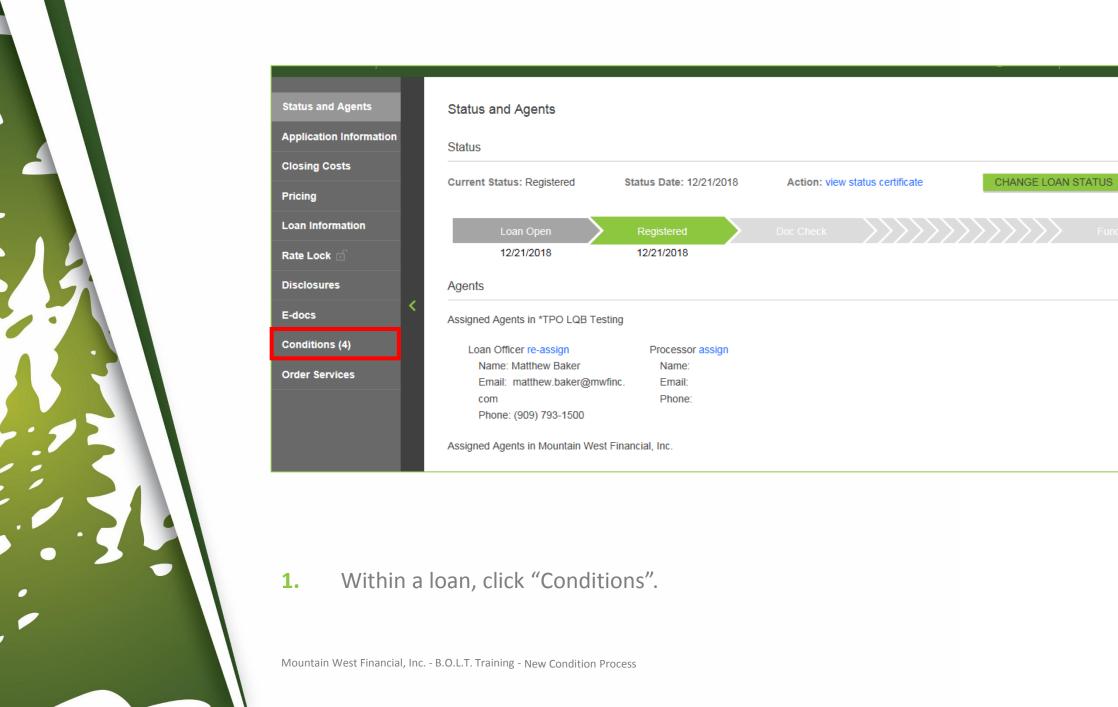

# **B.O.L.T. UPDATE**

**New Condition Process** 





### **Benefits Of Update**

- Streamline Your Condition Review Process
  - Easily identify what is uploaded for each Condition
  - Easy to track Conditions
- Reduce Time To Clear To Close







#### **To Display All Conditions For The Loan**

**2-A.** Choose "Anyone" in the "Display Conditioned Assigned To" dropdown.





#### To Display Conditions Only You, The Broker, Needs To Complete

2-B. Choose "Me" in the "Display Conditioned Assigned To" dropdown.





Find the desired Condition.





#### **4.** Click "Upload".





#### **5.** Click "Choose File".





**6.** Find and select the document to be associated to the Condition.





#### 7. Click "Open".





8. Click "Upload Document".





9. The document will now be associated to the Condition.





**10.** Repeat Step #3 to Step #8, for additional Conditions, if any.





#### When All Conditions Have Been Uploaded

**11.** Click "Submit To Condition Review".





### **If Uploading Funding Conditions**

12. Click "