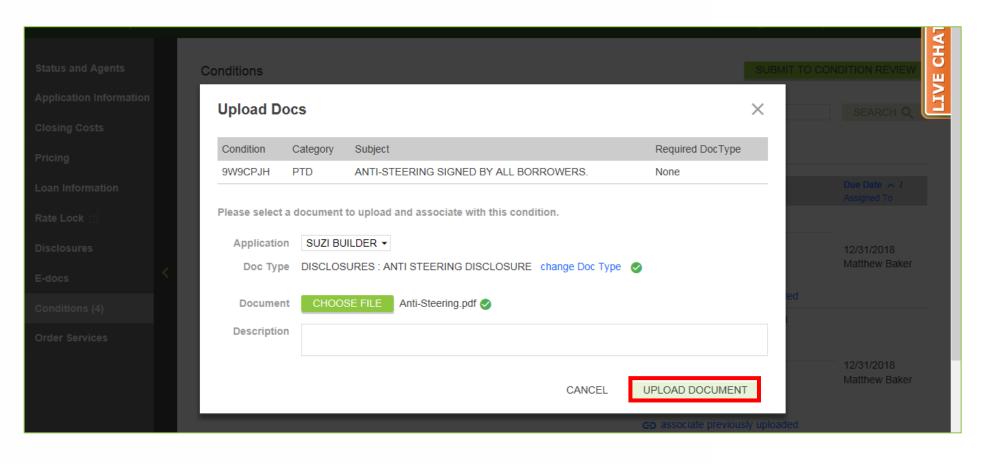

#### **4.** Click "Upload".

#### **5.** Click "Choose File".

**6.** Find and select the document to be associated to the Condition.

#### 7. Click "Open".

8. Click "Upload Document".

9. The document will now be associated to the Condition.

**10.** Repeat Step #3 to Step #8, for additional Conditions, if any.