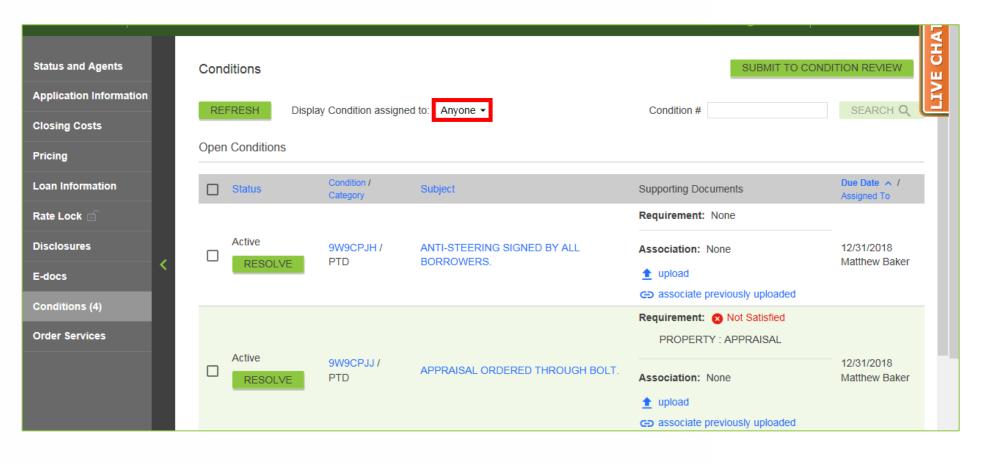

#### **To Display All Conditions For The Loan**

**2-A.** Choose "Anyone" in the "Display Conditioned Assigned To" dropdown.