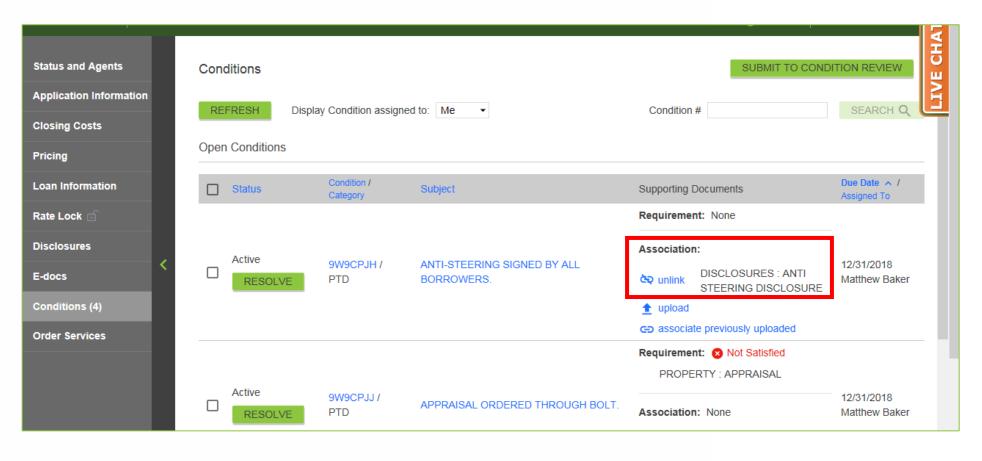

#### 7. Click "Open".

8. Click "Upload Document".

9. The document will now be associated to the Condition.

**10.** Repeat Step #3 to Step #8, for additional Conditions, if any.