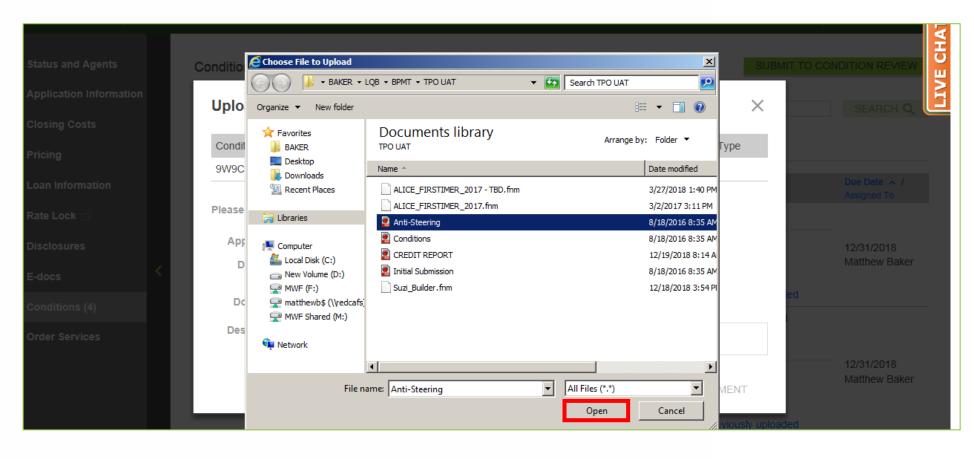

#### 7. Click "Open".

8. Click "Upload Document".

9. The document will now be associated to the Condition.

**10.** Repeat Step #3 to Step #8, for additional Conditions, if any.