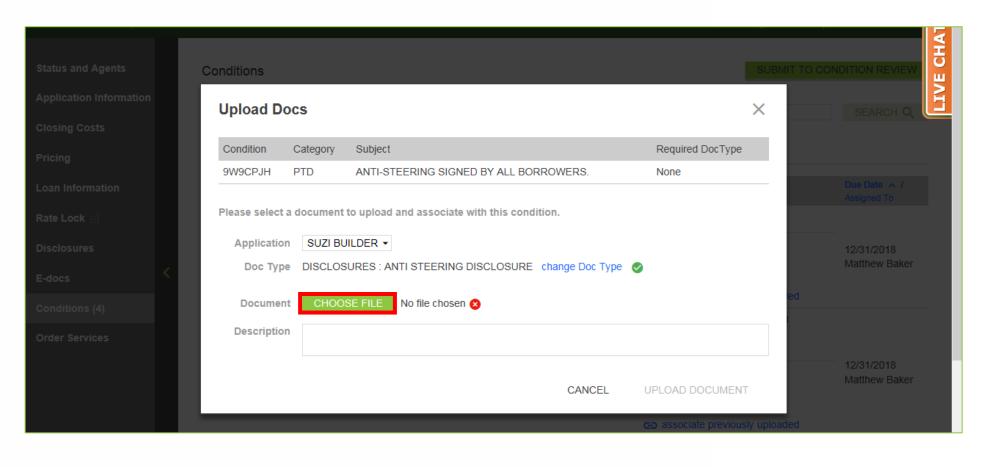

#### **5.** Click "Choose File".

**6.** Find and select the document to be associated to the Condition.