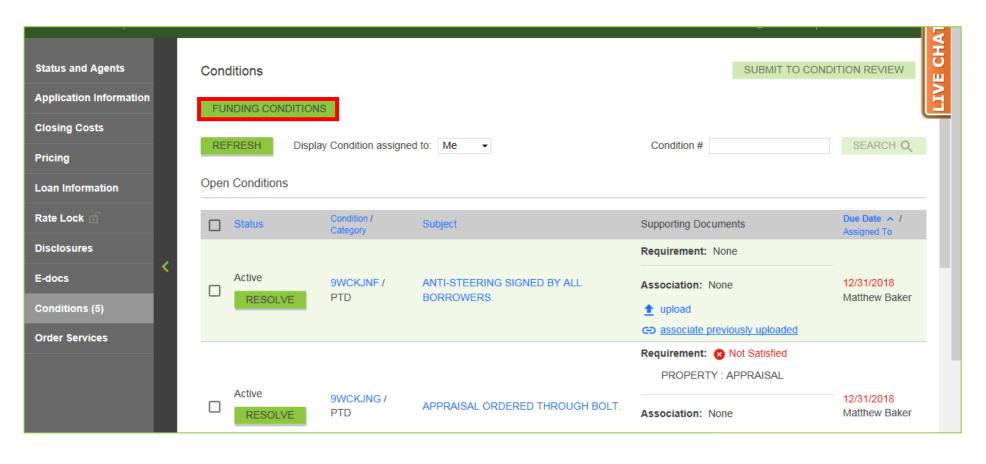

#### **To Display All Conditions For The Loan**

**2-A.** Choose "Anyone" in the "Display Conditioned Assigned To" dropdown.

#### To Display Conditions Only You, The Broker, Needs To Complete

2-B. Choose "Me" in the "Display Conditioned Assigned To" dropdown.

Find the desired Condition.

#### When All Conditions Have Been Uploaded

**11.** Click "Submit To Condition Review".

### **If Uploading Funding Conditions**

12. Click "Funding Conditions" instead, once all Funding Conditions have been uploaded.