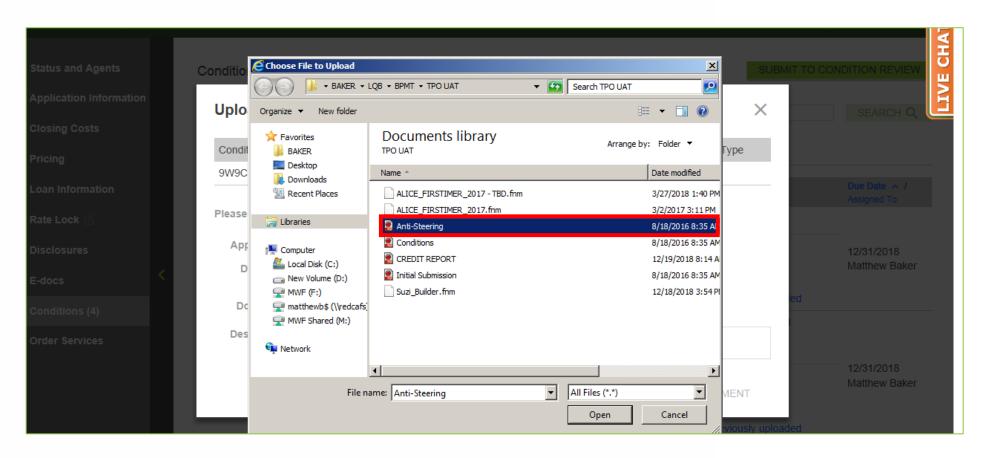

#### **5.** Click "Choose File".

**6.** Find and select the document to be associated to the Condition.