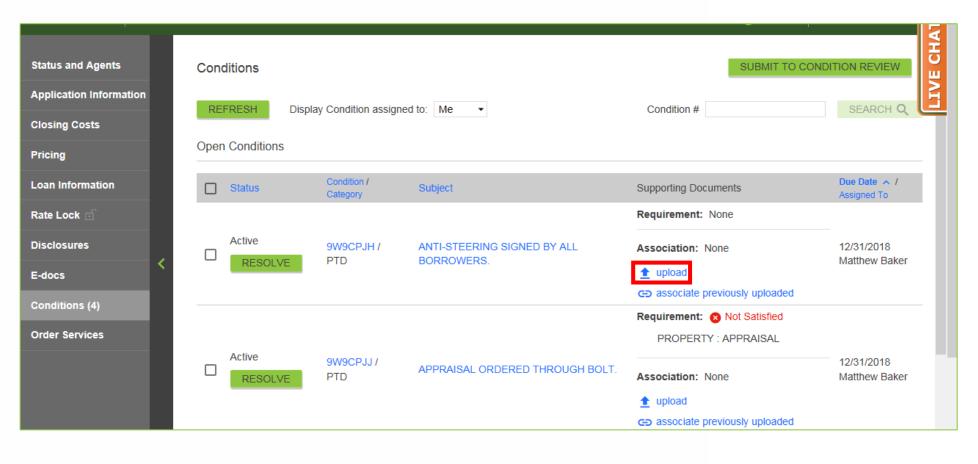

#### To Display Conditions Only You, The Broker, Needs To Complete

2-B. Choose "Me" in the "Display Conditioned Assigned To" dropdown.

Find the desired Condition.

#### **4.** Click "Upload".