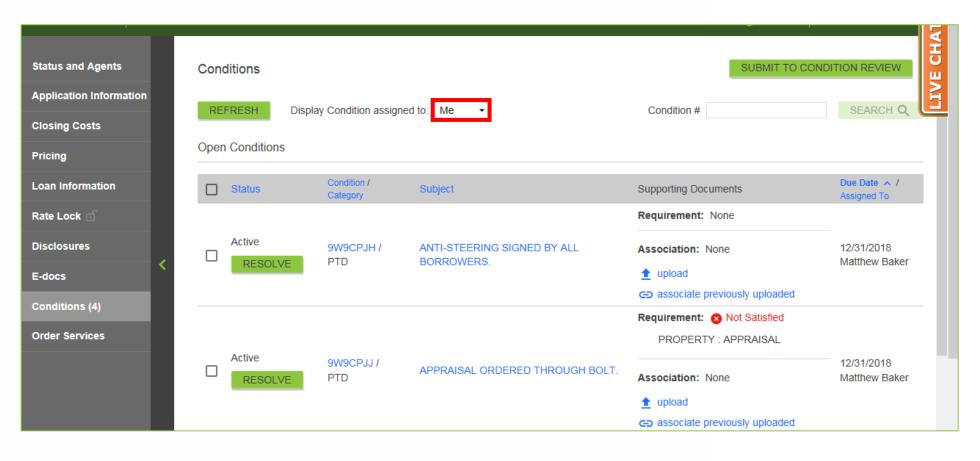

#### To Display Conditions Only You, The Broker, Needs To Complete

2-B. Choose "Me" in the "Display Conditioned Assigned To" dropdown.

Find the desired Condition.