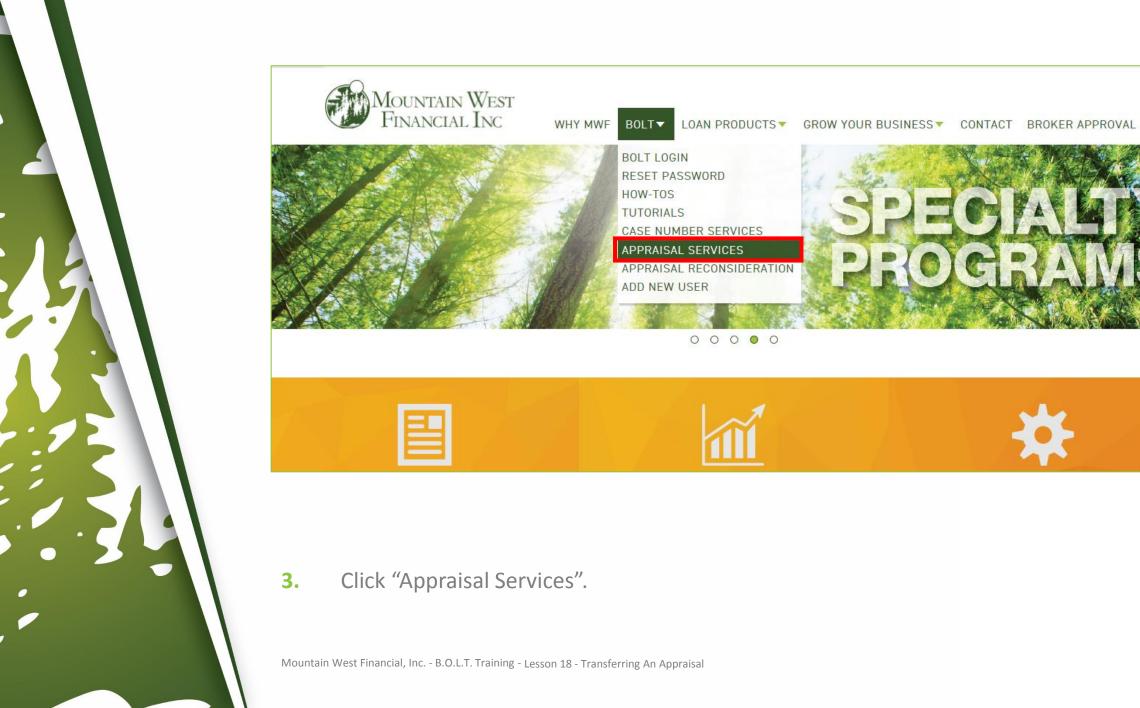

### **Transferring An Appraisal**

**1.** Go to <a href="https://www.mwfwholesale.com">https://www.mwfwholesale.com</a>

**4.** Select the desired Appraisal Service.