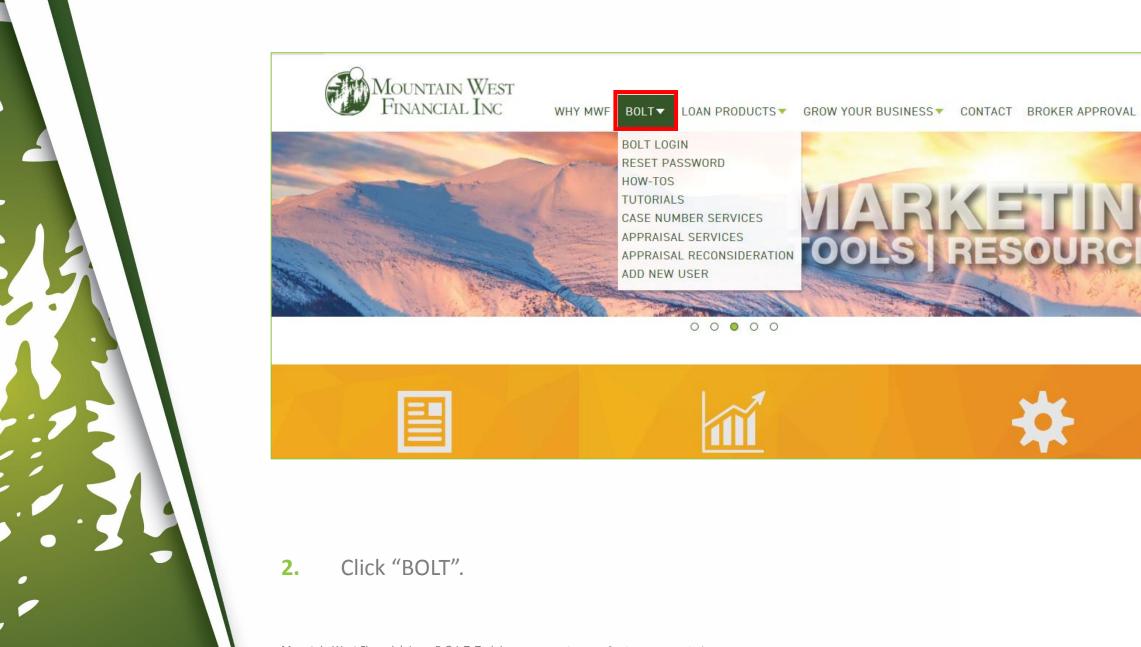

### **Transferring An Appraisal**

**1.** Go to <a href="https://www.mwfwholesale.com">https://www.mwfwholesale.com</a>

**4.** Select the desired Appraisal Service.