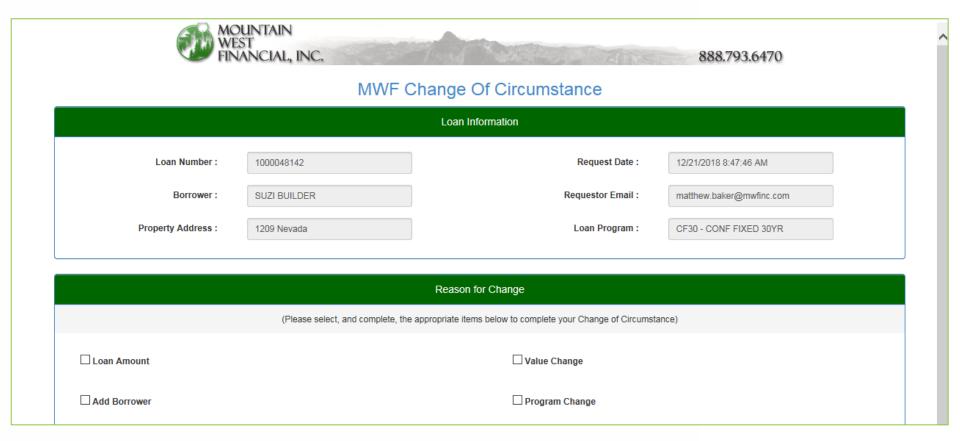

### 2. Click "Other Services".

**4.** The MWF Change of Circumstance will appear.

| (Please select, and co  |                                                                               |
|-------------------------|-------------------------------------------------------------------------------|
|                         | omplete, the appropriate items below to complete your Change of Circumstance) |
| ☑ Loan Amount           | ☐ Value Change                                                                |
| Enter new Loan Amount : |                                                                               |
| Add Borrower            | ☐ Program Change                                                              |
| ☐ Delete Borrower       | ☐ Certification/Inspection Fee                                                |
| ☐ Other Reason(s)       | ☐ Pricing/Rate                                                                |
| En                      | nter any comments to explain/clarify your COC (if needed):                    |
|                         |                                                                               |