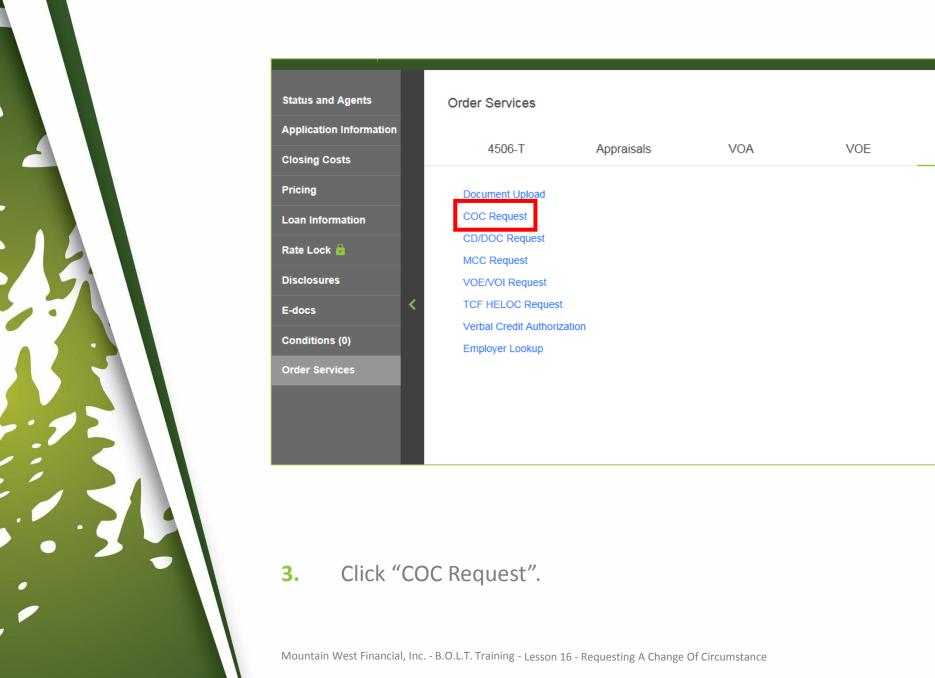

### 2. Click "Other Services".

**4.** The MWF Change of Circumstance will appear.

| (Please select, and co  |                                                                               |
|-------------------------|-------------------------------------------------------------------------------|
|                         | omplete, the appropriate items below to complete your Change of Circumstance) |
| ☑ Loan Amount           | ☐ Value Change                                                                |
| Enter new Loan Amount : |                                                                               |
| Add Borrower            | ☐ Program Change                                                              |
| ☐ Delete Borrower       | ☐ Certification/Inspection Fee                                                |
| ☐ Other Reason(s)       | ☐ Pricing/Rate                                                                |
| En                      | nter any comments to explain/clarify your COC (if needed):                    |
|                         |                                                                               |