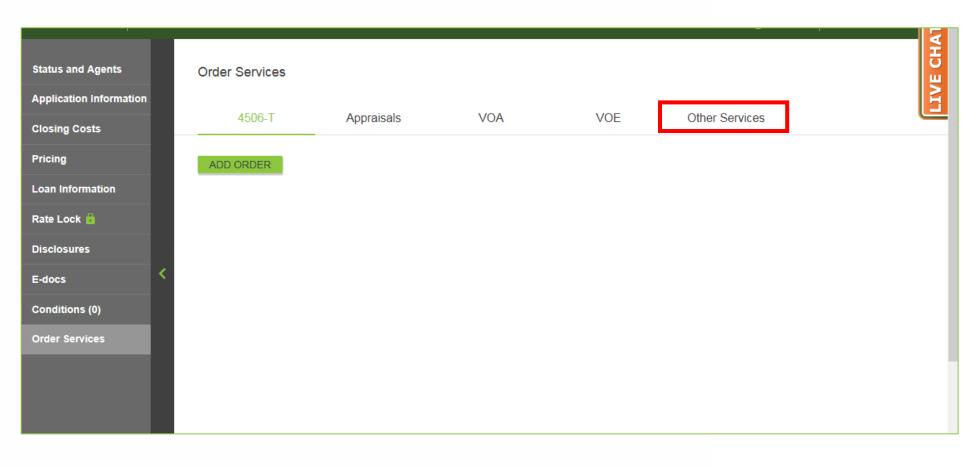

## **Requesting A Change Of Circumstance**

### 2. Click "Other Services".

**4.** The MWF Change of Circumstance will appear.

| (Please select, and co  |                                                                               |
|-------------------------|-------------------------------------------------------------------------------|
|                         | omplete, the appropriate items below to complete your Change of Circumstance) |
| ☑ Loan Amount           | ☐ Value Change                                                                |
| Enter new Loan Amount : |                                                                               |
| Add Borrower            | ☐ Program Change                                                              |
| ☐ Delete Borrower       | ☐ Certification/Inspection Fee                                                |
| ☐ Other Reason(s)       | ☐ Pricing/Rate                                                                |
| En                      | nter any comments to explain/clarify your COC (if needed):                    |
|                         |                                                                               |