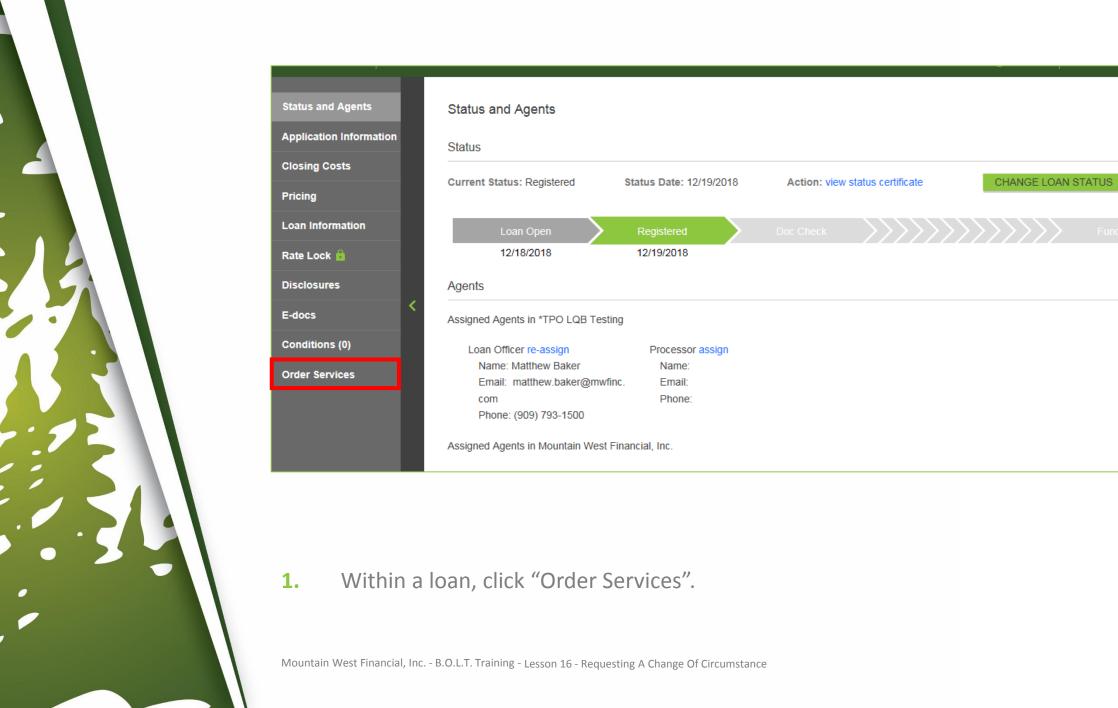

# **B.O.L.T. TRAINING** Lesson 16 - Requesting A Change Of Circumstance 01-JAN-19



## In This Training We Will Discuss

• Requesting A Change Of Circumstance



## **Requesting A Change Of Circumstance**







### 2. Click "Other Services".









**4.** The MWF Change of Circumstance will appear.



| (Please select, and co  |                                                                               |
|-------------------------|-------------------------------------------------------------------------------|
|                         | omplete, the appropriate items below to complete your Change of Circumstance) |
| ☑ Loan Amount           | ☐ Value Change                                                                |
| Enter new Loan Amount : |                                                                               |
| Add Borrower            | ☐ Program Change                                                              |
| ☐ Delete Borrower       | ☐ Certification/Inspecti