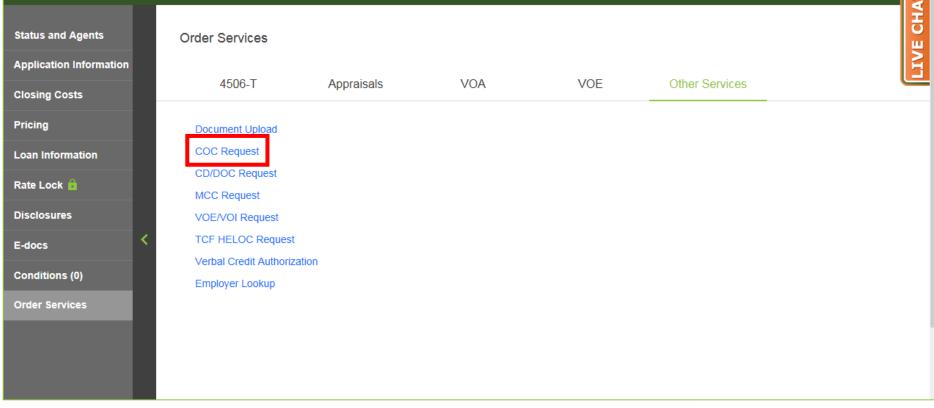

### 2. Click "Other Services".

**4.** The MWF Change of Circumstance will appear.

| (Please select, and co  |                                                                               |
|-------------------------|-------------------------------------------------------------------------------|
|                         | omplete, the appropriate items below to complete your Change of Circumstance) |
| ☑ Loan Amount           | ☐ Value Change                                                                |
| Enter new Loan Amount : |                                                                               |
| Add Borrower            | ☐ Program Change                                                              |
| ☐ Delete Borrower       | ☐ Certification/Inspection Fee                                                |
| ☐ Other Reason(s)       | ☐ Pricing/Rate                                                                |
| En                      | nter any comments to explain/clarify your COC (if needed):                    |
|                         |                                                                               |