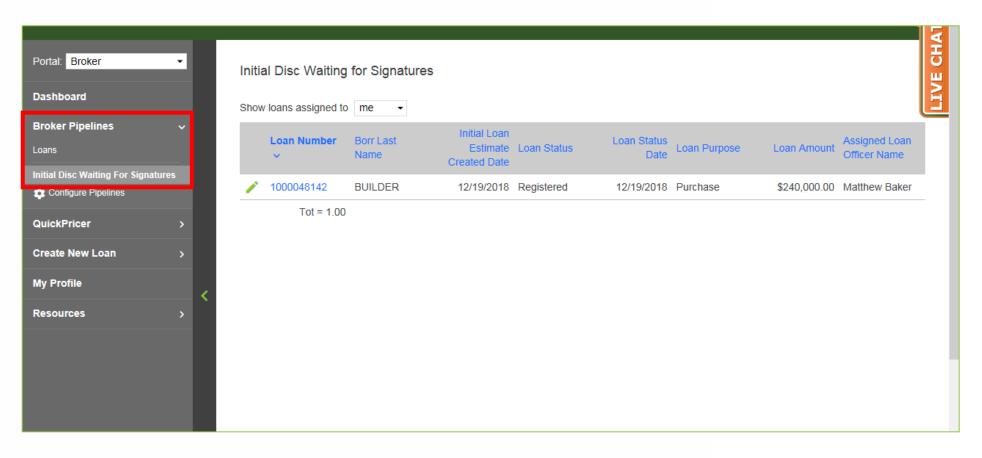

#### **19.** The Disclosures Page will appear.

20. Refer to the Loan Estimates and/or Activity Log section for updates about the Disclosures.

21. Refer to the Initial Disc Waiting for Signatures pipeline, to determine which Disclosures still need to be signed, which can be found on the Broker Pipeline section of B.O.L.T.