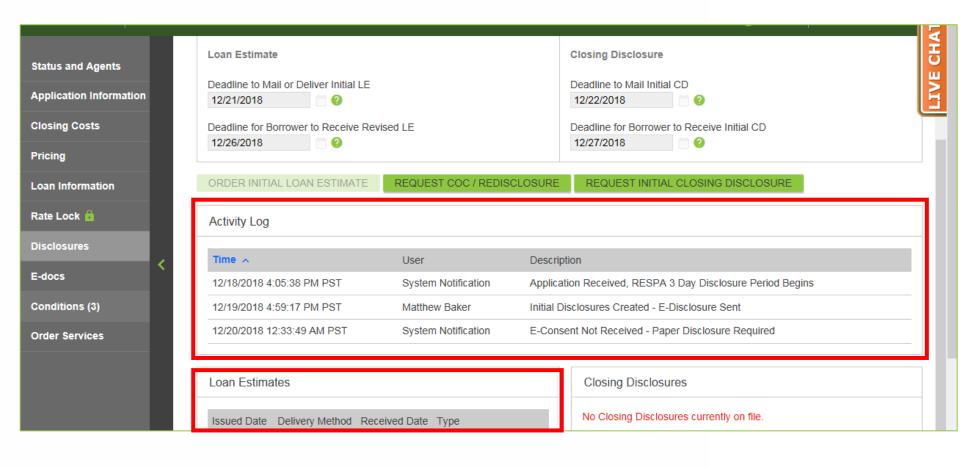

#### **19.** The Disclosures Page will appear.

20. Refer to the Loan Estimates and/or Activity Log section for updates about the Disclosures.

21. Refer to the Initial Disc Waiting for Signatures pipeline, to determine which Disclosures still need to be signed, which can be found on the Broker Pipeline section of B.O.L.T.