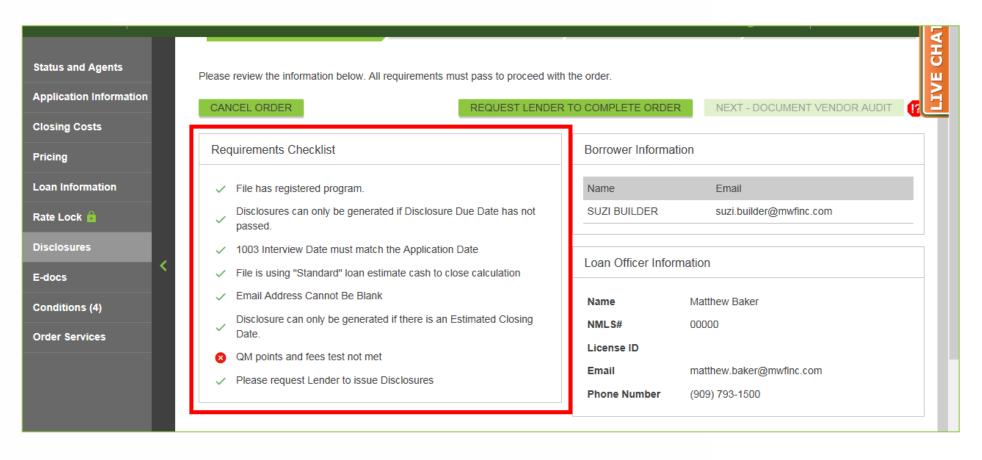

# If The Requirements Checklist Contains At Least One Red X

**10-A.** The Checklist has failed. Make the appropriate correction(s) in B.O.L.T. and repeat Steps 6 to 9.

### If The Requirements Checklist Cannot Be Corrected In B.O.L.T.

**10-B.** Click "Request Lender to Complete Order".

# If The Requirements Checklist Contains All Green Checkmarks

10-C. The Checklist has passed. Click "Next - Document Vendor Audit".