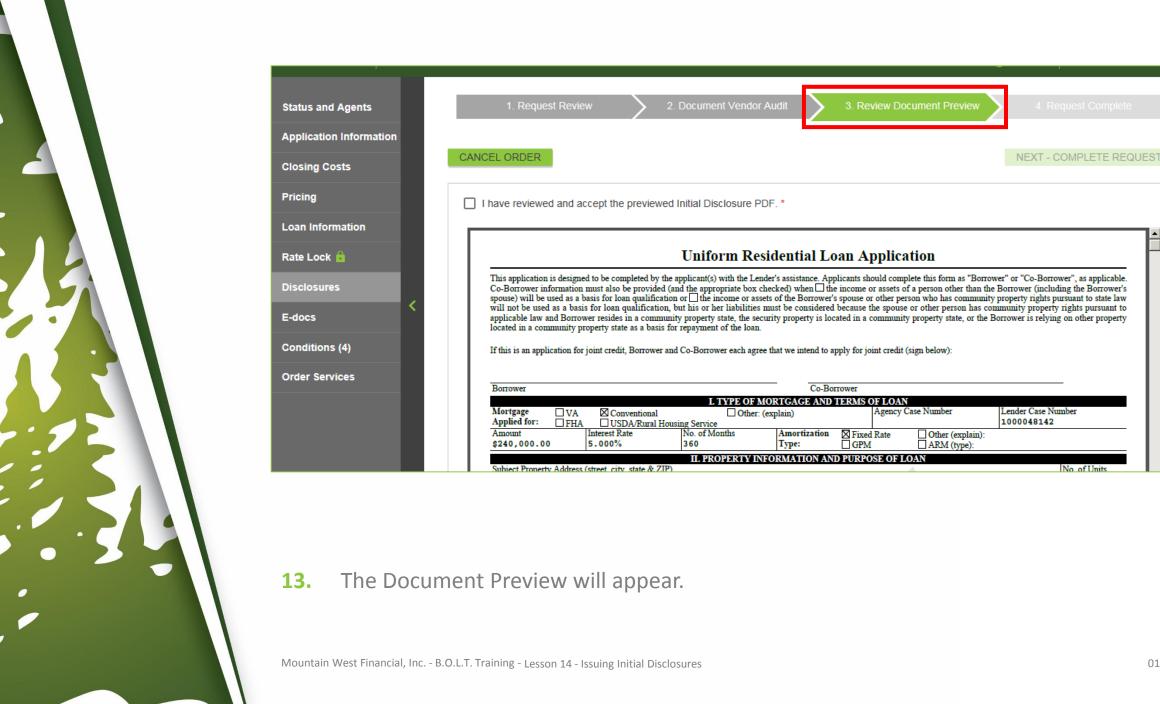

#### **19.** The Disclosures Page will appear.

20. Refer to the Loan Estimates and/or Activity Log section for updates about the Disclosures.

21. Refer to the Initial Disc Waiting for Signatures pipeline, to determine which Disclosures still need to be signed, which can be found on the Broker Pipeline section of B.O.L.T.