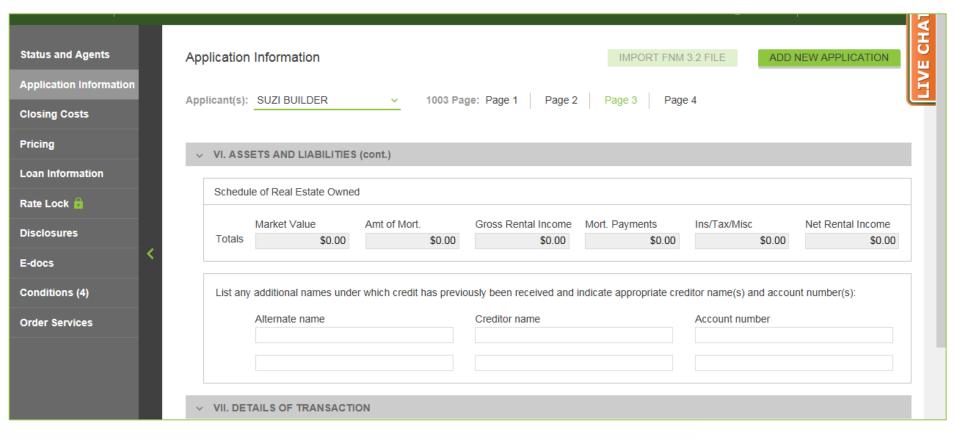

# 2. Click "Page 3".

Scroll down to the To be Completed by Loan Originator section.

4. Uncheck the Interview Date's "Modify" box.

5. Scroll to the top of the page.

| Status and Agents       | Application   | Information             |                    |           |                        | IMPORT FNM               | 3.2 FILE ADD            | NEW APPLICATION   | LIVE CHAT |
|-------------------------|---------------|-------------------------|--------------------|-----------|------------------------|--------------------------|-------------------------|-------------------|-----------|
| Application Information | Applicant(s): | SUZI BUILDER            | <b>v</b> 1         | 1003 Pag  | je: Page 1 Page 2      | Page 3 Page              | e 4                     | l                 | ٤         |
| Closing Costs           |               |                         |                    |           | '                      |                          |                         |                   |           |
| Pricing                 | VI. ASS       | ETS AND LIABILITIES     | (cont.)            |           |                        |                          |                         |                   |           |
| Loan Information        |               |                         | (,                 |           |                        |                          |                         |                   | 1         |
| Rate Lock 🙆             | Schedu        | le of Real Estate Owner | d                  |           |                        |                          |                         |                   |           |
| Disclosures             |               | Market Value            | Amt of Mort.       |           | Gross Rental Income    | Mort. Payments           | Ins/Tax/Misc            | Net Rental Income |           |
| <                       | Totals        | \$0.00                  |                    | \$0.00    | \$0.00                 | \$0.00                   | \$0.00                  | \$0.00            |           |
| E-docs                  |               |                         |                    |           |                        |                          |                         |                   | , II      |
| Conditions (4)          | List any      | additional names unde   | er which credit ha | as previo | usly been received and | indicate appropriate cre | ditor name(s) and accor | unt number(s):    |           |
| Order Services          |               | Alternate name          |                    |           | Creditor name          |                          | Account number          |                   |           |
|                         |               |                         |                    |           |                        |                          |                         |                   |           |
|                         |               |                         |                    |           |                        |                          |                         |                   |           |
|                         |               |                         |                    |           |                        |                          |                         |                   |           |
|                         | V VII. DE     | TAILS OF TRANSACTION    | ON                 |           |                        |                          |                         |                   |           |