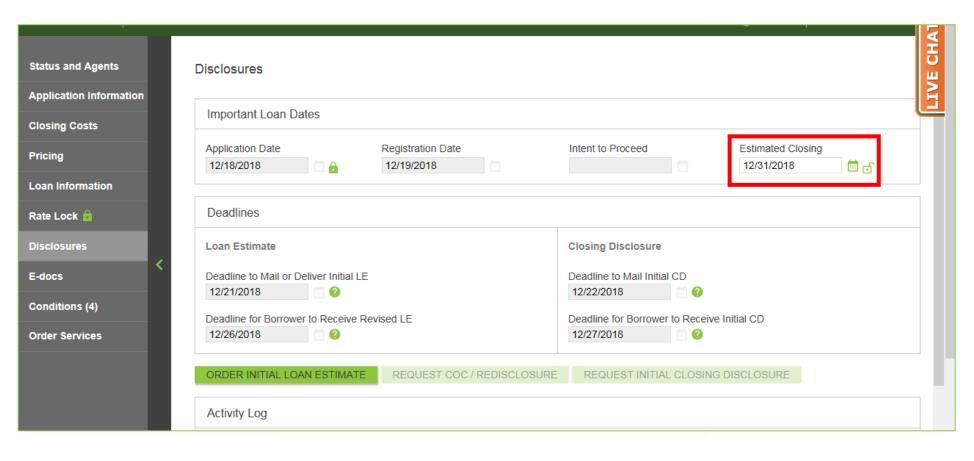

#### **6.** Click "Disclosures".

7. Enter an Estimated Closing Date.

8. Click "Order Initial Loan Estimate".