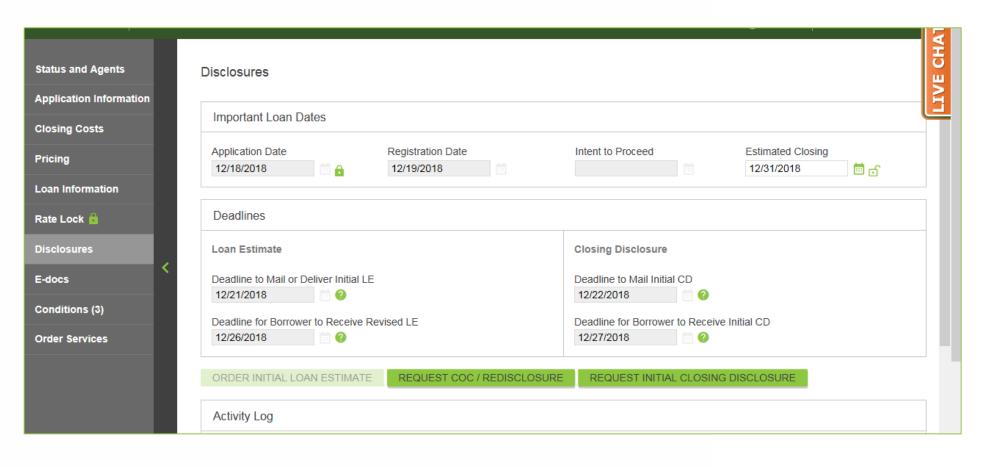

#### **19.** The Disclosures Page will appear.

20. Refer to the Loan Estimates and/or Activity Log section for updates about the Disclosures.

21. Refer to the Initial Disc Waiting for Signatures pipeline, to determine which Disclosures still need to be signed, which can be found on the Broker Pipeline section of B.O.L.T.