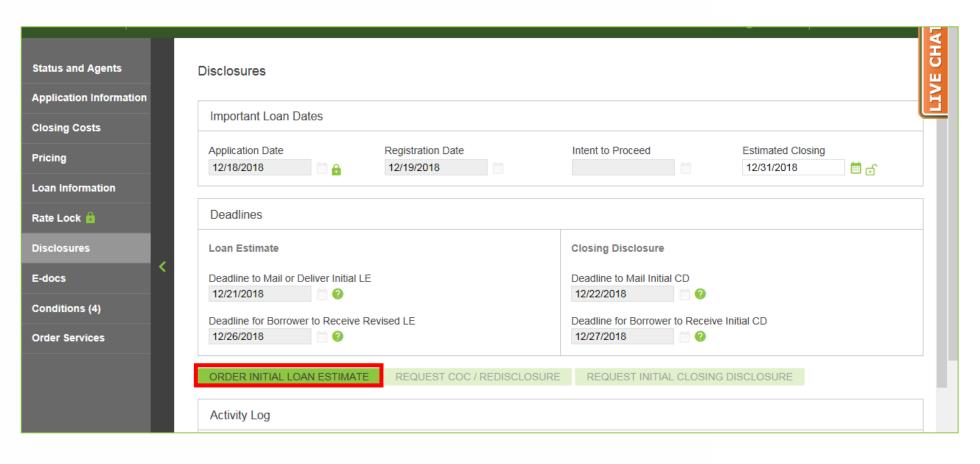

#### **6.** Click "Disclosures".

7. Enter an Estimated Closing Date.

8. Click "Order Initial Loan Estimate".