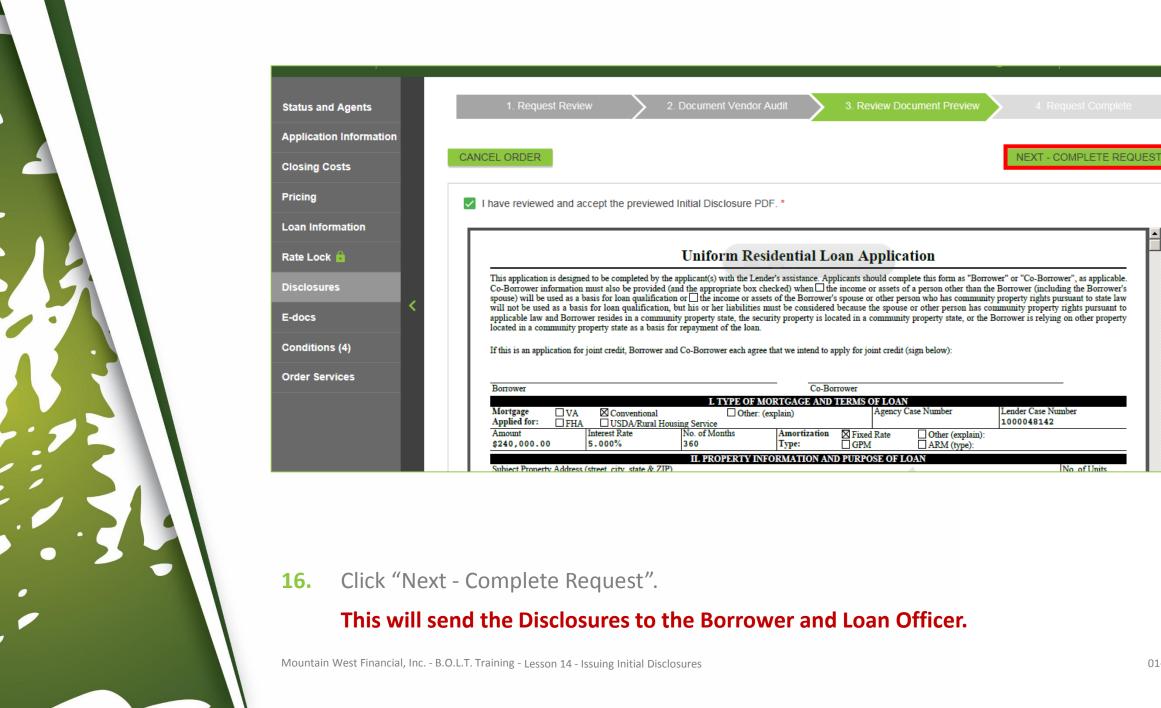

### **If The Disclosures Are Accurate**

15-B. Click "I have reviewed and accept the previewed Initial Disclosure PDF".