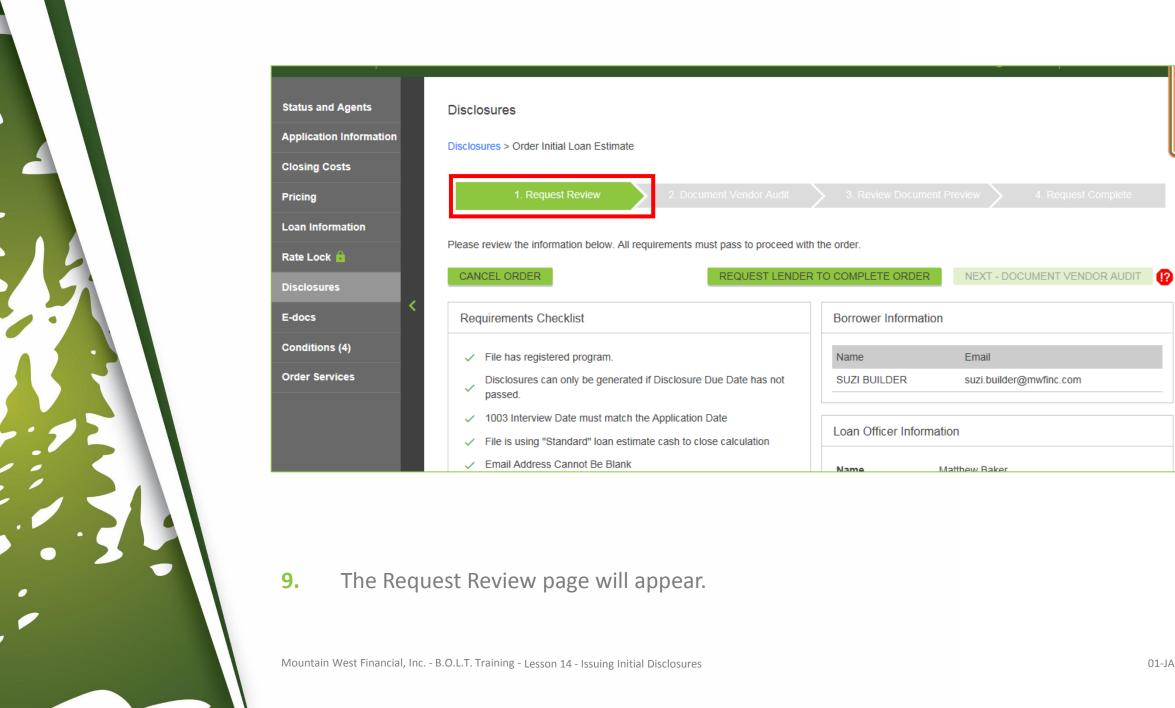

# If The Requirements Checklist Contains All Green Checkmarks

10-C. The Checklist has passed. Click "Next - Document Vendor Audit".