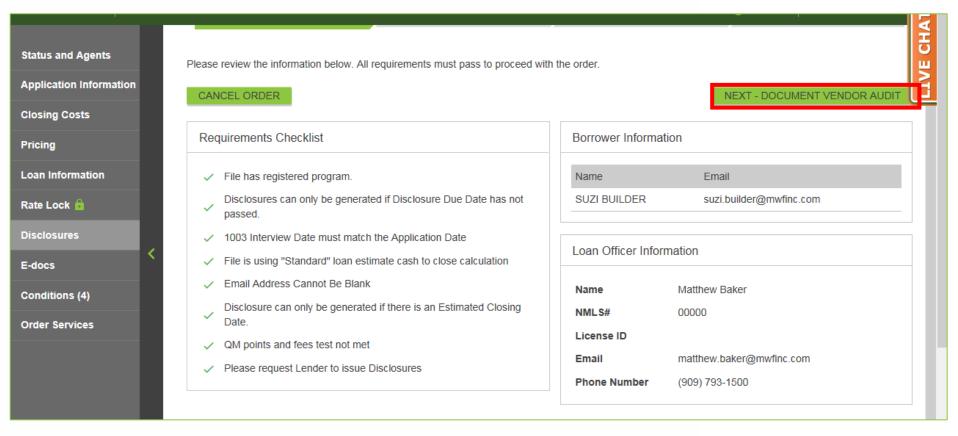

# If The Requirements Checklist Contains All Green Checkmarks

10-C. The Checklist has passed. Click "Next - Document Vendor Audit".