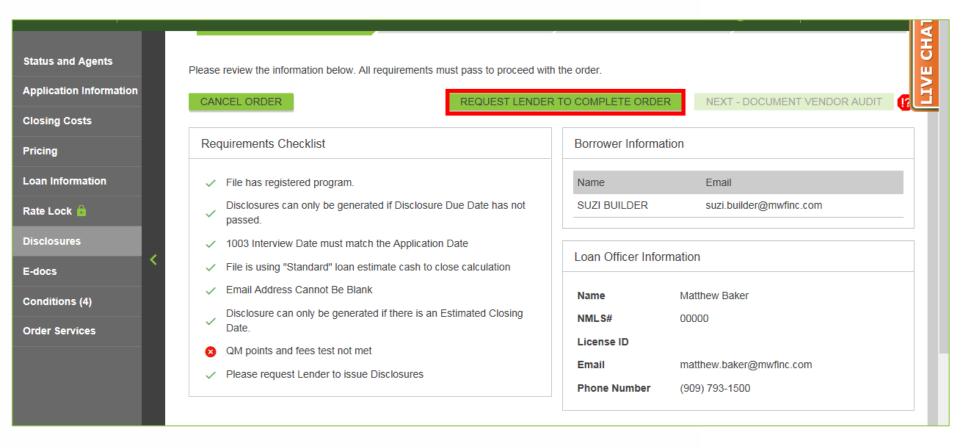

# If The Requirements Checklist Contains At Least One Red X

**10-A.** The Checklist has failed. Make the appropriate correction(s) in B.O.L.T. and repeat Steps 6 to 9.

### If The Requirements Checklist Cannot Be Corrected In B.O.L.T.

**10-B.** Click "Request Lender to Complete Order".

# If The Requirements Checklist Contains All Green Checkmarks

10-C. The Checklist has passed. Click "Next - Document Vendor Audit".