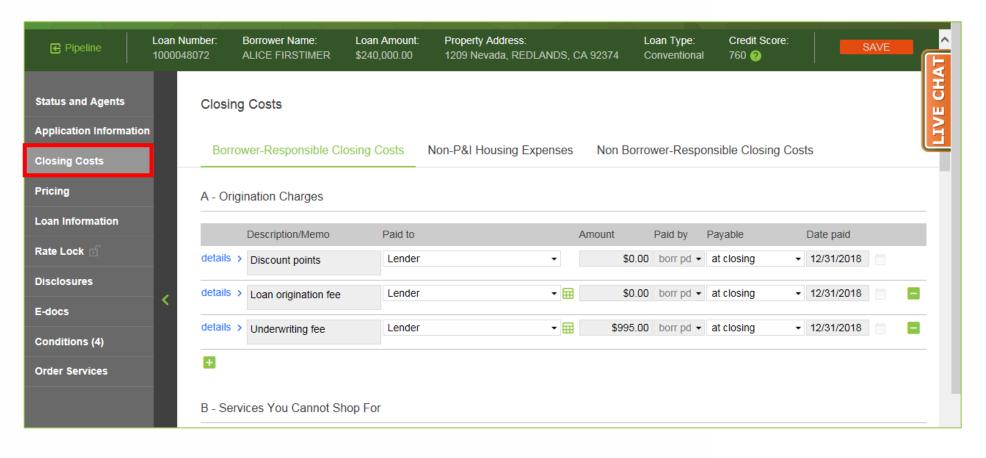

### **Closing Costs**

This page contains the fees listed on the Loan Estimate and Closing Disclosure.