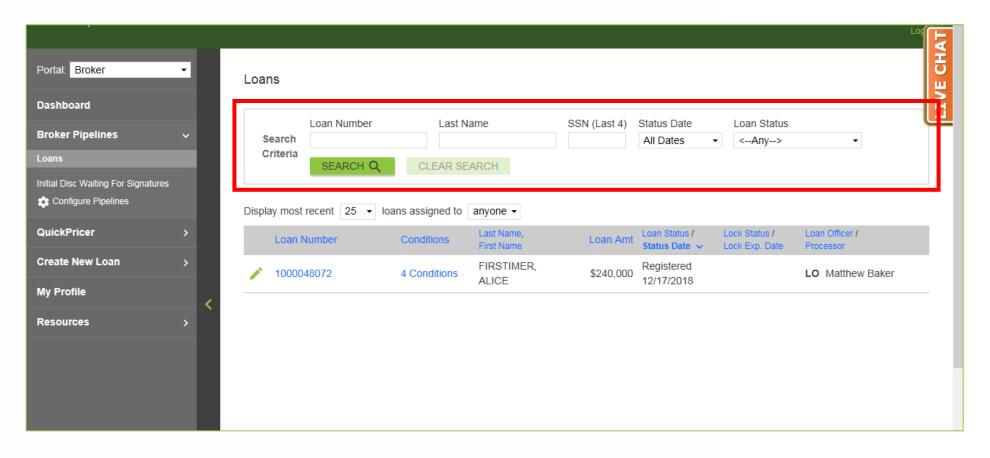

### **To Search Loans In The Pipeline**

3. Enter the information that the loans need to be searched by.

### To Filter Loans In The Pipeline

4. Click on the header of the column that the loans need to be filtered by.