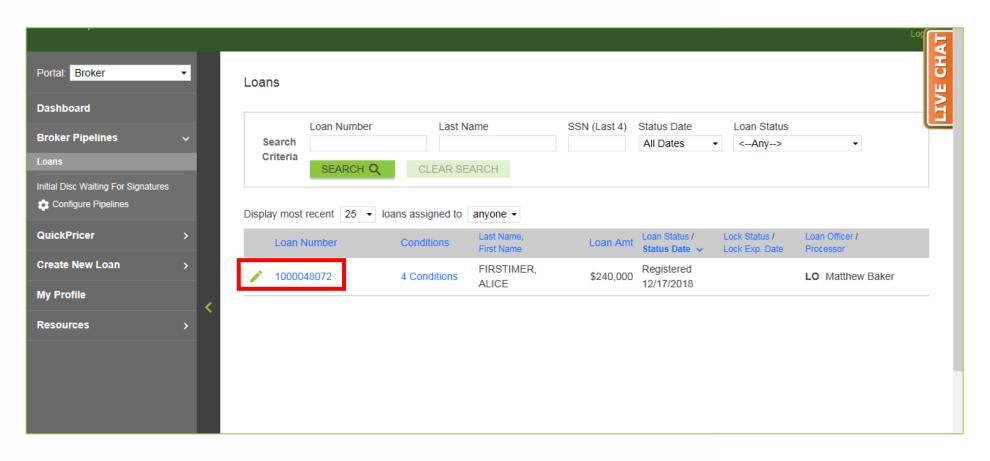

# **Accessing Loans In Broker Pipelines**

1. Click on the Loan Number of the loan that needs to be opened.