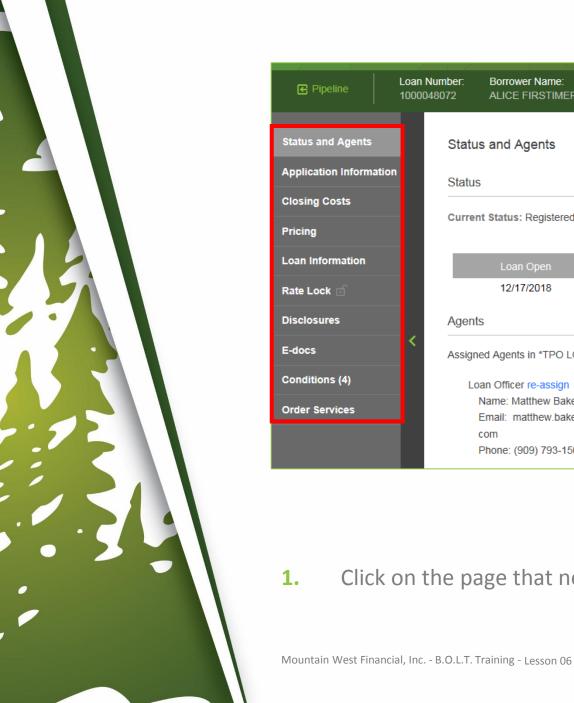

# **Accessing Pages Within A Loan**

Click on the page that needs to be open.

# **Main Pages Within A Loan**

- Status and Agents
- Application Information
- Closing Costs
- Pricing
- Loan Information
- Rate Lock
- Disclosures
- E-Docs
- Conditions
- Order Services