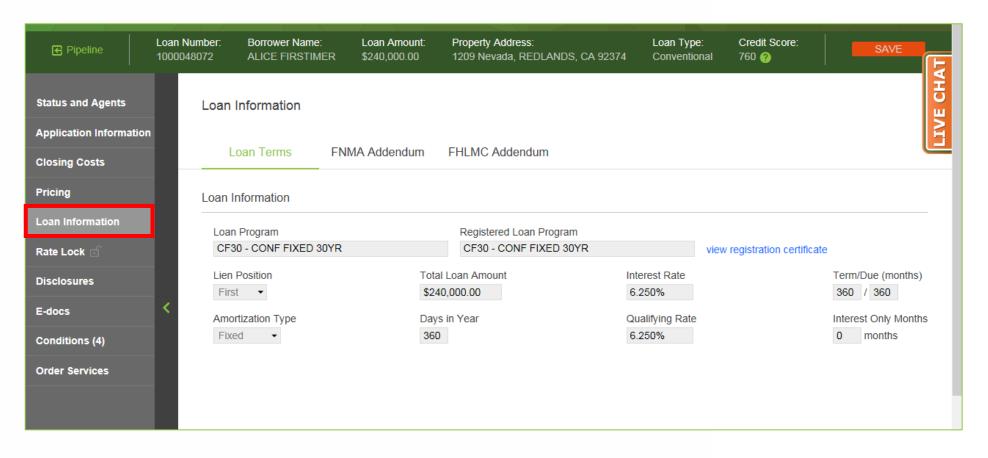

1. Click on the Loan Number of the loan that needs to be opened.





# **Accessing Pages Within A Loan**





Click on the page that needs to be open.



# **Main Pages Within A Loan**

- Status and Agents
- Application Information
- Closing Costs
- Pricing
- Loan Information
- Rate Lock
- Disclosures
- E-Docs
- Conditions
- Order Services





### **Status And Agents**

This page contains loan status, loan certificate and agent information.





### **Application Information**

This page contains the 1003.





### **Closing Costs**

This page contains the fees listed on the Loan Estimate and Closing Disclosure.





### **Pricing**

This page contains the pricing engine, where the loan can be priced, registered, locked, and credit and the automated underwriting system can be ran .





#### **Loan Information**

This page contains general loan information.





#### **Rate Lock**

This page contains information about the rate once it has been locked.





#### **Disclosures**

This page contains information about disclosures and allows initial disclosures to be issued.





#### **E-Docs**

This page contains documents in the loan file and allows documents to be uploaded.





#### **Conditions**

This page contains conditions.





#### **Order Services**

This page contains additional services, such as ordering the appraisal.



# THANK YOU FOR VIEWING

For further B.O.L.T. Training, please visit https://www.mwfwholesale.com