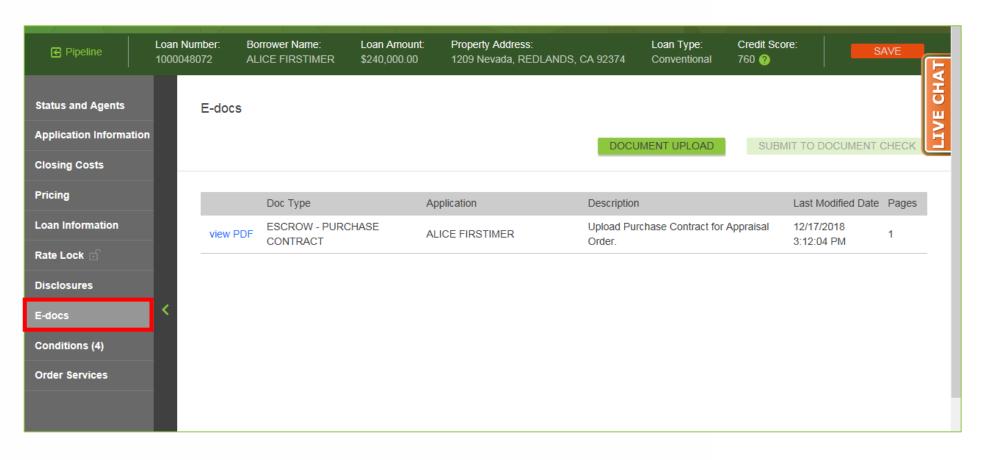

#### **E-Docs**

This page contains documents in the loan file and allows documents to be uploaded.