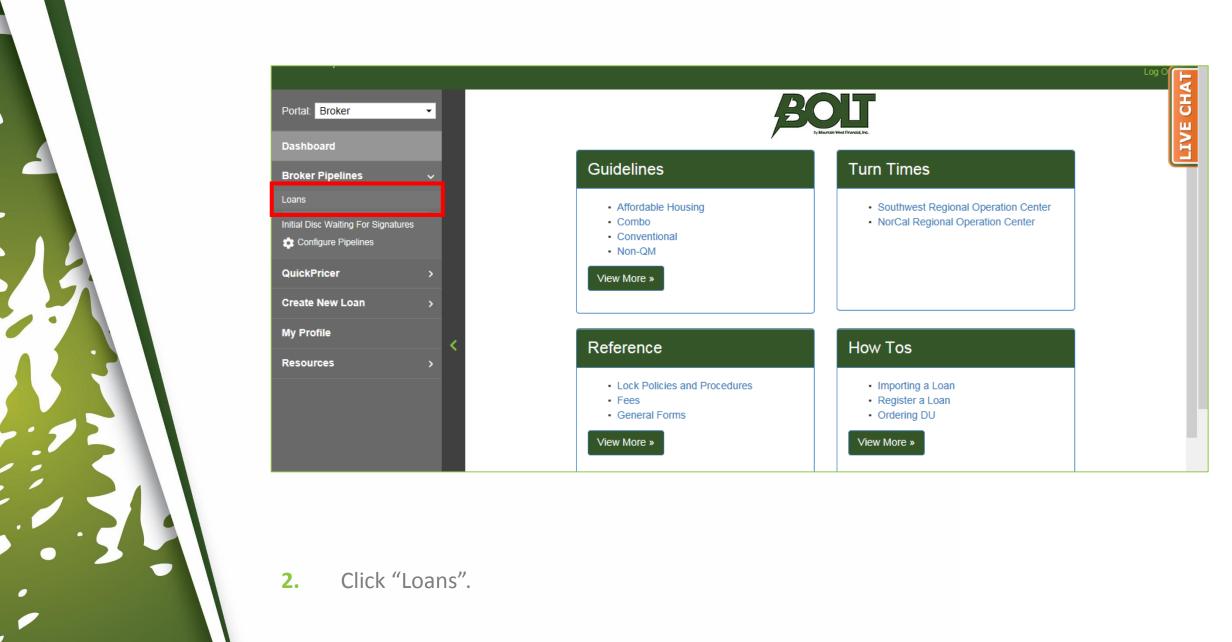

# **Accessing Loans In Broker Pipelines**

1. Click on the Loan Number of the loan that needs to be opened.