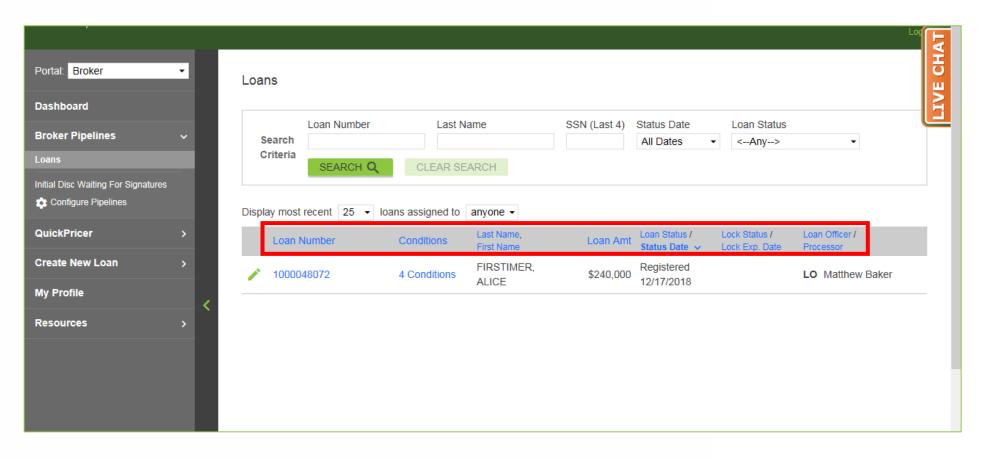

### To Filter Loans In The Pipeline

4. Click on the header of the column that the loans need to be filtered by.

# **Accessing Loans In Broker Pipelines**

1. Click on the Loan Number of the loan that needs to be opened.