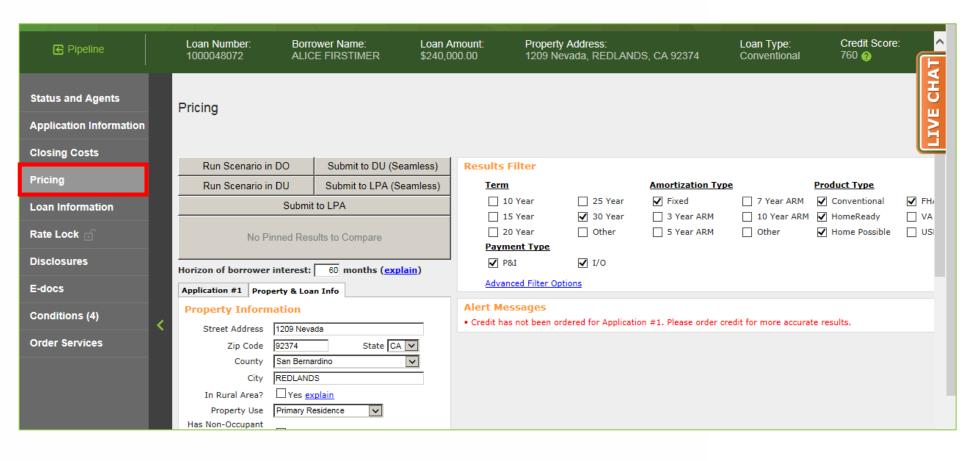

### **Pricing**

This page contains the pricing engine, where the loan can be priced, registered, locked, and credit and the automated underwriting system can be ran .