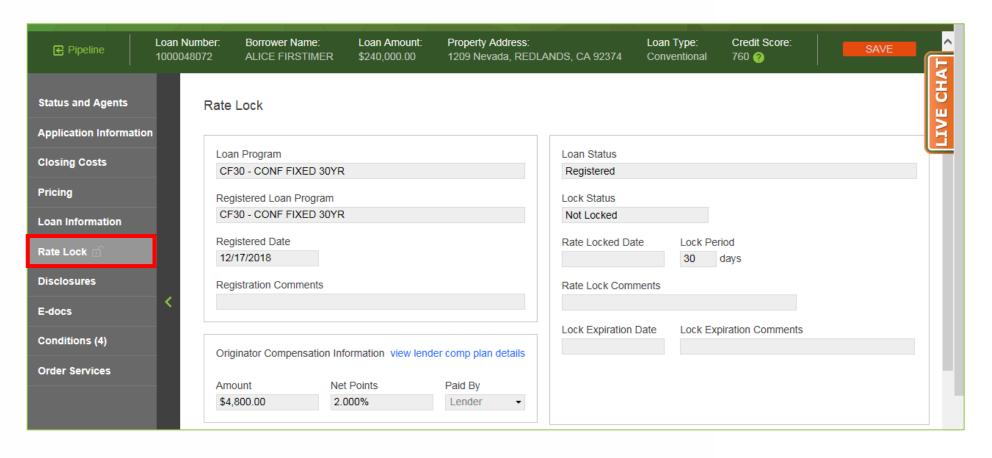

#### **Rate Lock**

This page contains information about the rate once it has been locked.