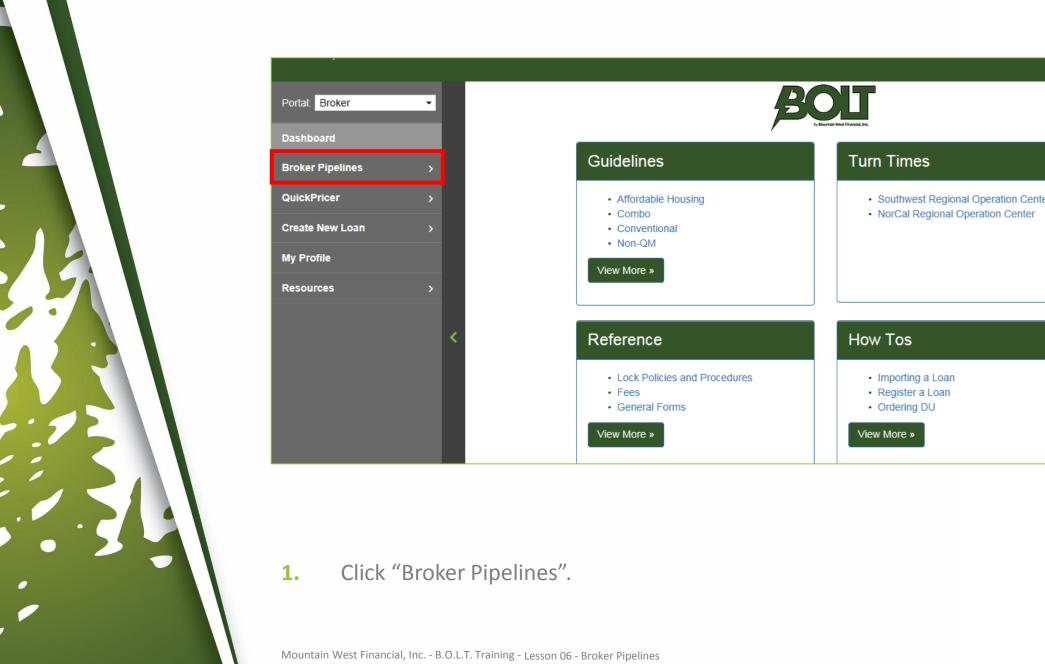

# **B.O.L.T. TRAINING**

Lesson 06 - Broker Pipelines





# In This Training We Will Discuss

- Accessing Broker Pipelines
- Accessing Loans in Broker Pipelines
- Accessing Pages Within A Loan
  - Main Pages Within A Loan



# **Accessing Broker Pipelines**



· Southwest Regional Operation Center







### **To Search Loans In The Pipeline**

3. Enter the information that the loans need to be searched by.





### To Filter Loans In The Pipeline

4. Click on the header of the column that the loans need to be filtered by.



# **Accessing Loans In Broker Pipelines**





1. Click on the Loan Number of the loan that needs to be opened.





# **Accessing Pages Within A Loan**





Click on the page that needs to be open.



# **Main Pages Within A Loan**

- Status and Agents
- Application Information
- Closing Costs
- Pricing
- Loan Information
- Rate Lock
- Disclosures
- E-Docs
- Conditions
- Order Services





### **Status And Agents**

This page contains loan status, loan certificate and agent information.





### **Application Informatio