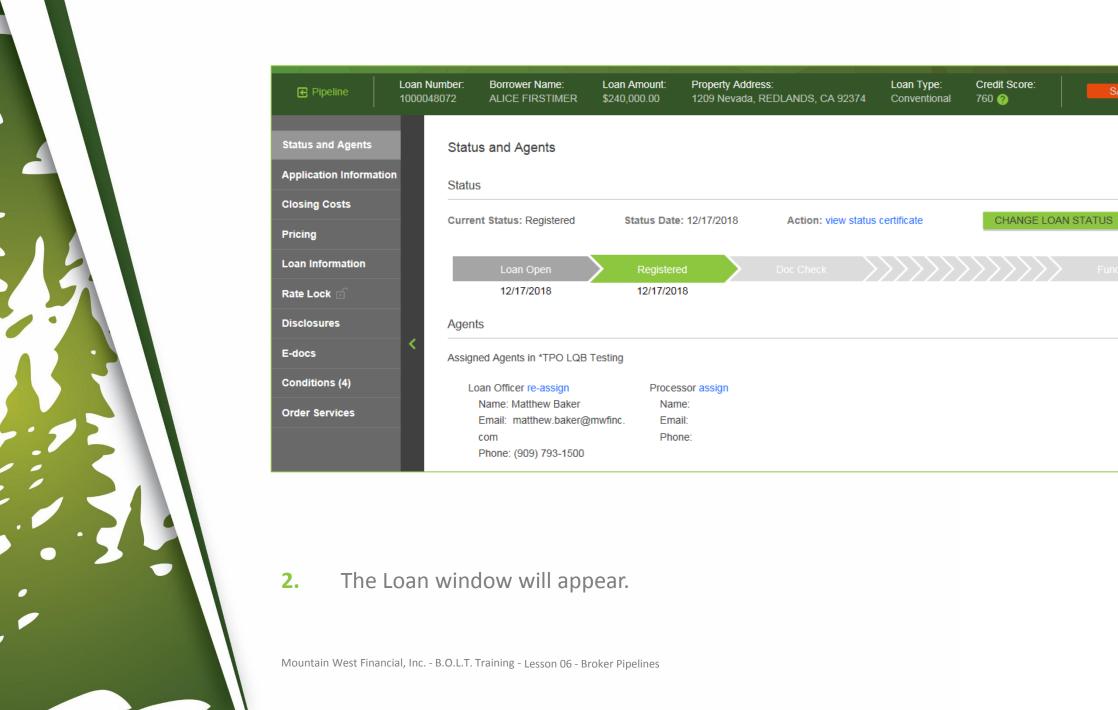

# **Accessing Pages Within A Loan**

Click on the page that needs to be open.

### **Status And Agents**

This page contains loan status, loan certificate and agent information.