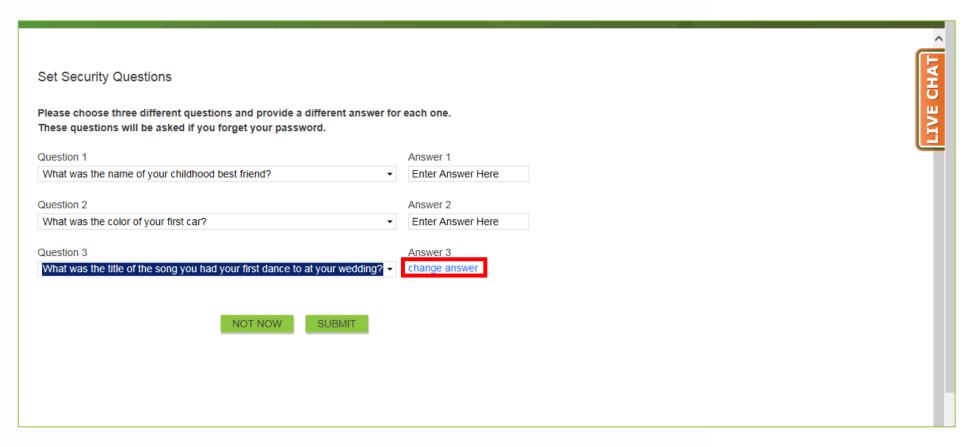

#### **10.** Enter an answer for Answer 3.

| Set Security Questions                                                                                                            |                     |
|-----------------------------------------------------------------------------------------------------------------------------------|---------------------|
| Please choose three different questions and provide a different answer These questions will be asked if you forget your password. | for each one.       |
| Question 1                                                                                                                        | Answer 1            |
| What was the name of your childhood best friend?                                                                                  | ▼ Enter Answer Here |
| Question 2                                                                                                                        | Answer 2            |
| What was the color of your first car?                                                                                             | ▼ Enter Answer Here |
|                                                                                                                                   |                     |
| Question 3                                                                                                                        | Answer 3            |

#### 11-A. Click "Submit".

| Please choose three different questions and provide a different answer for each one.  Please questions will be asked if you forget your password.  Answer 1  What was the name of your childhood best friend?  Answer 2  What was the name of your childhood best friend?  Answer 3 |                                                                                                                                     |                |          |  |
|-------------------------------------------------------------------------------------------------------------------------------------------------------------------------------------------------------------------------------------------------------------------------------------|-------------------------------------------------------------------------------------------------------------------------------------|----------------|----------|--|
| Answer 1 Change answer  Question 2  What was the name of your childhood best friend?  What was the name of your childhood best friend?  Answer 2  Change answer  Answer 3                                                                                                           | Set Security Questions                                                                                                              |                |          |  |
| What was the name of your childhood best friend?  Livestion 2  What was the name of your childhood best friend?  Answer 2  Change answer  Change answer  Answer 3                                                                                                                   | Please choose three different questions and provide a different answer.  These questions will be asked if you forget your password. | er for each on | ne.      |  |
| Question 2  What was the name of your childhood best friend?  ✓ change answer  Question 3  Answer 3                                                                                                                                                                                 | Question 1                                                                                                                          | Answei         | er 1     |  |
| What was the name of your childhood best friend?   ✓ change answer  Duestion 3  Answer 3                                                                                                                                                                                            | What was the name of your childhood best friend?                                                                                    |                | e answer |  |
| Question 3 Answer 3                                                                                                                                                                                                                                                                 | Question 2                                                                                                                          | Answei         | er 2     |  |
|                                                                                                                                                                                                                                                                                     | What was the name of your childhood best friend?                                                                                    |                | e answer |  |
|                                                                                                                                                                                                                                                                                     | Question 3                                                                                                                          | Answei         | er 3     |  |
| •                                                                                                                                                                                                                                                                                   | What was the name of your childhood best friend?                                                                                    |                |          |  |
|                                                                                                                                                                                                                                                                                     | NOT NOW SUBMIT                                                                                                                      |                |          |  |
| NOT NOW SUBMIT                                                                                                                                                                                                                                                                      |                                                                                                                                     |                |          |  |
| NOT NOW SUBMIT                                                                                                                                                                                                                                                                      |                                                                                                                                     |                |          |  |
| NOT NOW SUBMIT                                                                                                                                                                                                                                                                      |                                                                                                                                     |                |          |  |
| NOT NOW SUBMIT                                                                                                                                                                                                                                                                      |                                                                                                                                     |                |          |  |
| NOT NOW SUBMIT                                                                                                                                                                                                                                                                      |                                                                                                                                     |                |          |  |