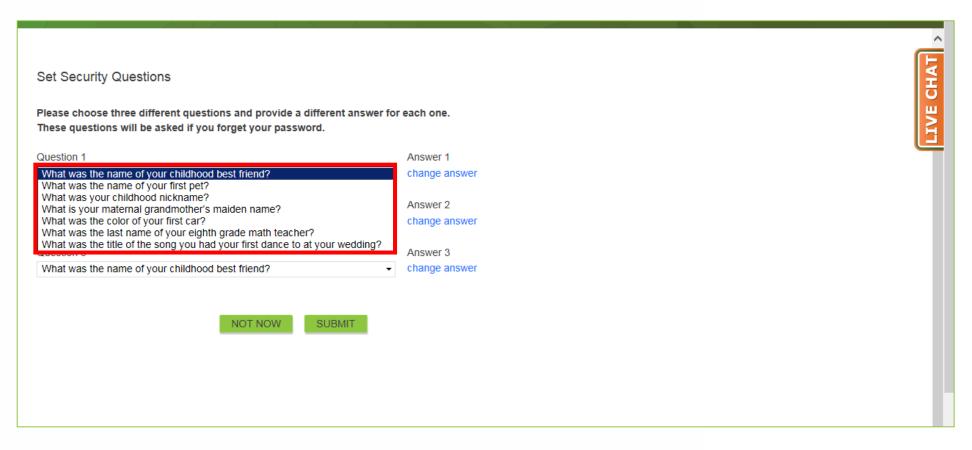

### **Security Questions**

L. For Users logging into B.O.L.T. for the first time, Security Questions will be asked, that will be needed if you forgot your Password.

2. Select a question from the dropdown for Question 1.