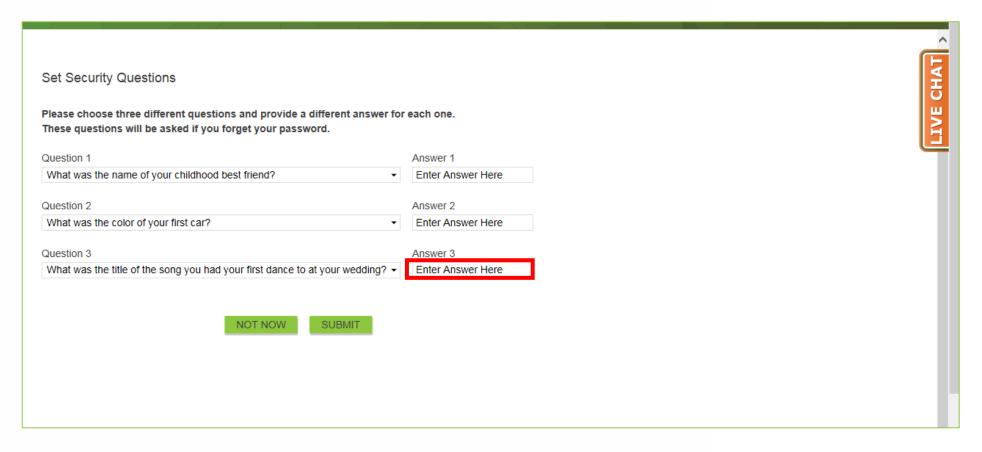

#### 11-A. Click "Submit".

| Please choose three different questions and provide a different answer for each one.  Please questions will be asked if you forget your password.  Answer 1  What was the name of your childhood best friend?  Answer 2  What was the name of your childhood best friend?  Answer 3 |                                                                                                                                     |                |          |  |
|-------------------------------------------------------------------------------------------------------------------------------------------------------------------------------------------------------------------------------------------------------------------------------------|-------------------------------------------------------------------------------------------------------------------------------------|----------------|----------|--|
| Answer 1 Change answer  Question 2  What was the name of your childhood best friend?  What was the name of your childhood best friend?  Answer 2  Change answer  Answer 3                                                                                                           | Set Security Questions                                                                                                              |                |          |  |
| What was the name of your childhood best friend?  Livestion 2  What was the name of your childhood best friend?  Answer 2  Change answer  Change answer  Answer 3                                                                                                                   | Please choose three different questions and provide a different answer.  These questions will be asked if you forget your password. | er for each on | ne.      |  |
| Question 2  What was the name of your childhood best friend?  ✓ change answer  Question 3  Answer 3                                                                                                                                                                                 | Question 1                                                                                                                          | Answei         | er 1     |  |
| What was the name of your childhood best friend?   ✓ change answer  Duestion 3  Answer 3                                                                                                                                                                                            | What was the name of your childhood best friend?                                                                                    |                | e answer |  |
| Question 3 Answer 3                                                                                                                                                                                                                                                                 | Question 2                                                                                                                          | Answei         | er 2     |  |
|                                                                                                                                                                                                                                                                                     | What was the name of your childhood best friend?                                                                                    |                | e answer |  |
|                                                                                                                                                                                                                                                                                     | Question 3                                                                                                                          | Answei         | er 3     |  |
| •                                                                                                                                                                                                                                                                                   | What was the name of your childhood best friend?                                                                                    |                |          |  |
|                                                                                                                                                                                                                                                                                     | NOT NOW SUBMIT                                                                                                                      |                |          |  |
| NOT NOW SUBMIT                                                                                                                                                                                                                                                                      |                                                                                                                                     |                |          |  |
| NOT NOW SUBMIT                                                                                                                                                                                                                                                                      |                                                                                                                                     |                |          |  |
| NOT NOW SUBMIT                                                                                                                                                                                                                                                                      |                                                                                                                                     |                |          |  |
| NOT NOW SUBMIT                                                                                                                                                                                                                                                                      |                                                                                                                                     |                |          |  |
| NOT NOW SUBMIT                                                                                                                                                                                                                                                                      |                                                                                                                                     |                |          |  |