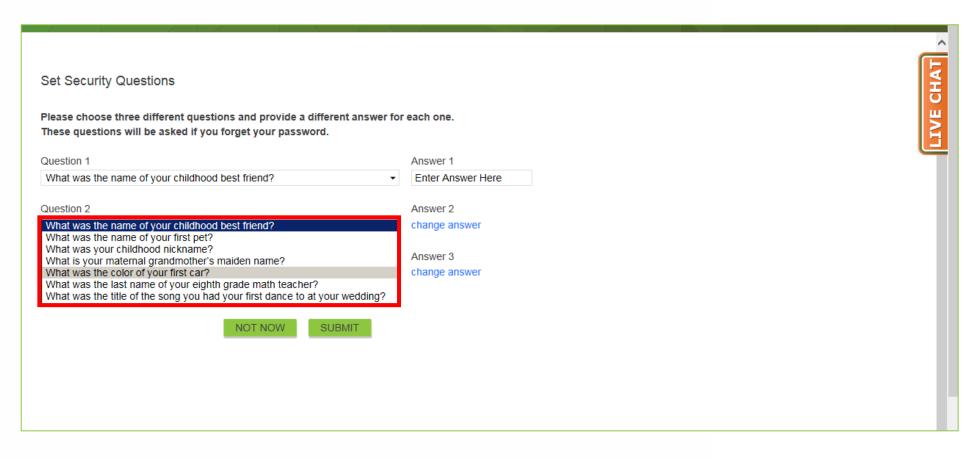

#### 7. Enter an answer for Answer 2.

| Set Security Questions                                                                                                                |                     |  |
|---------------------------------------------------------------------------------------------------------------------------------------|---------------------|--|
| Please choose three different questions and provide a different ans<br>These questions will be asked if you forget your password.     | wer for each one.   |  |
| Question 1                                                                                                                            | Answer 1            |  |
| What was the name of your childhood best friend?                                                                                      | ▼ Enter Answer Here |  |
| Question 2                                                                                                                            | Answer 2            |  |
| What was the color of your first car?                                                                                                 | ▼ Enter Answer Here |  |
| Question 3                                                                                                                            | Answer 3            |  |
| What was the name of your childhood best friend?                                                                                      | change answer       |  |
| What was the name of your first pet? What was your childhood nickname?                                                                |                     |  |
| What is your maternal grandmother's maiden name?                                                                                      |                     |  |
| What was the color of your first car?                                                                                                 |                     |  |
| What was the last name of your eighth grade math teacher?<br>What was the title of the song you had your first dance to at your weddi | na?                 |  |
| That had the and of the bong you had your mot dance to dryour wedn                                                                    |                     |  |
|                                                                                                                                       |                     |  |
|                                                                                                                                       |                     |  |
|                                                                                                                                       |                     |  |
|                                                                                                                                       |                     |  |

8. Select a question from the dropdown for Question 3.

9. Click "Change Answer" for Answer 3.