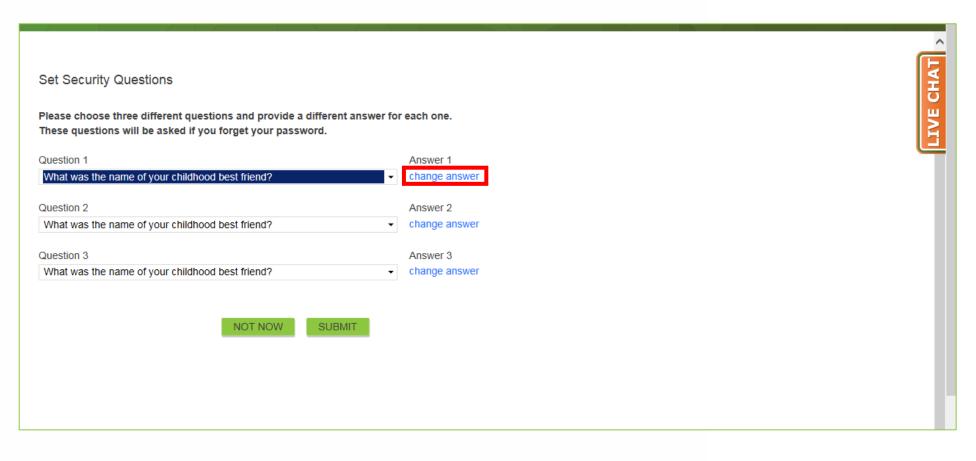

Click "Change Answer" for Answer 1.

| Set Security Questions                                                                                                             |             |                   |  |
|------------------------------------------------------------------------------------------------------------------------------------|-------------|-------------------|--|
| Please choose three different questions and provide a different answ<br>These questions will be asked if you forget your password. | wer for eac | ch one.           |  |
| Question 1                                                                                                                         | Ar          | nswer 1           |  |
| What was the name of your childhood best friend?                                                                                   | ▼E          | inter Answer Here |  |
| Question 2                                                                                                                         | Ar          | nswer 2           |  |
| What was the name of your childhood best friend?                                                                                   | ▼ ch        | nange answer      |  |
| Question 3                                                                                                                         | ٨٢          | nswer 3           |  |
| What was the name of your childhood best friend?                                                                                   |             | nange answer      |  |
|                                                                                                                                    |             |                   |  |
| NOT NOW SUBMIT                                                                                                                     | 1           |                   |  |
| NOT NOW SUBMIT                                                                                                                     |             |                   |  |
|                                                                                                                                    |             |                   |  |
|                                                                                                                                    |             |                   |  |
|                                                                                                                                    |             |                   |  |
|                                                                                                                                    |             |                   |  |