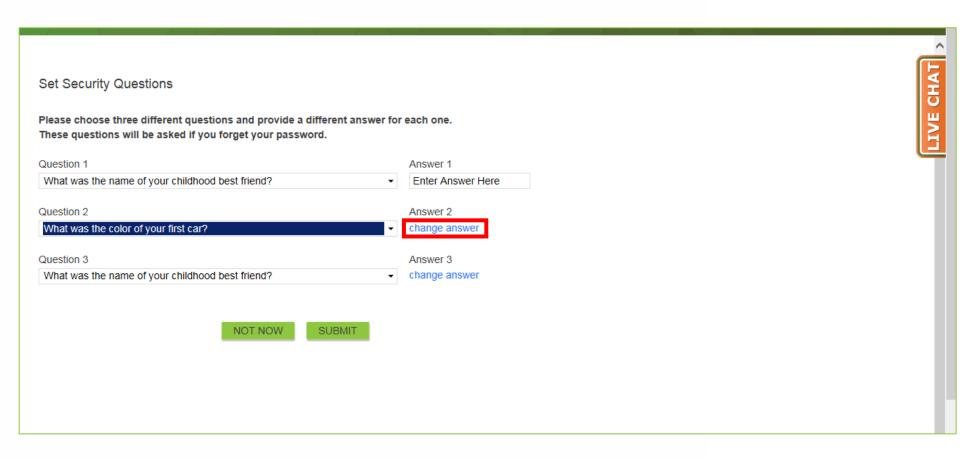

8. Select a question from the dropdown for Question 3.

9. Click "Change Answer" for Answer 3.

#### **10.** Enter an answer for Answer 3.

| Set Security Questions                                                                                                            |                     |
|-----------------------------------------------------------------------------------------------------------------------------------|---------------------|
| Please choose three different questions and provide a different answer These questions will be asked if you forget your password. | for each one.       |
| Question 1                                                                                                                        | Answer 1            |
| What was the name of your childhood best friend?                                                                                  | ▼ Enter Answer Here |
| Question 2                                                                                                                        | Answer 2            |
| What was the color of your first car?                                                                                             | ▼ Enter Answer Here |
|                                                                                                                                   |                     |
| Question 3                                                                                                                        | Answer 3            |